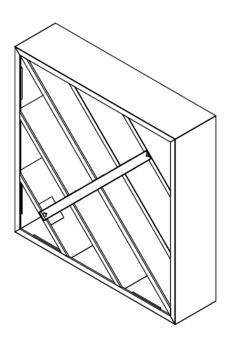

#### **INTENDED USE**

The Wafl Acoustic Box blends elegance and style into one interesting fixture. The Wafl Acoustic Box is an acoustic ceiling fixture that offers optional lighting and excellent noise reduction. The diagonal design adds shape and dimension to open industrial ceilings while providing superior utility. The Wafl Acoustic Box LED is shipped preassembled and can be easily mounted to unistrut channel or pendant mounted with aircraft cables. Wafl Acoustic Box LED fixtures can be mounted in groups and connected to one another or mounted individually.

#### **FEATURES**

Construction: Acoustic material is 100% Polyester

Terephthalate containing at least 55% recycled content

**Mounting:** 6' adjustable Aircraft Cable

**Finish:** Available in 38 finishes (see page 3)