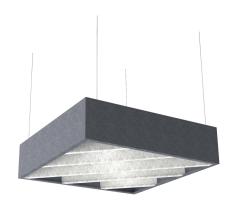

#### **INTENDED USE**

The Wafl Acoustic Box blends elegance and style into one interesting fixture. The Wafl Acoustic Box is an acoustic ceiling fixture that offers optional lighting and excellent noise reduction. The diagonal design adds shape and dimension to open industrial ceilings while providing superior utility. The Wafl Acoustic Box LED is shipped preassembled and can be easily mounted to unistrut channel or pendant mounted with aircraft cables. Wafl Acoustic Box LED fixtures can be mounted in groups and connected to one another or mounted individually.

#### **FEATURES**

Construction: Acoustic material is 100% Polyester

Terephthalate containing at least 55% recycled content

**Mounting:** 6' adjustable Aircraft Cable

**Finish:** Available in 38 finishes (see page 3)