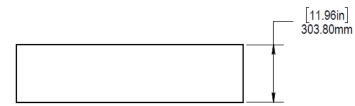

| F | Finishes                                                       |            | terial                          | Driver               |                           |
|-------|-------------------|-------------------------|---|----------------------------------------------------------------|------------|---------------------------------|----------------------|---------------------------|
| 11183 | 35<br>40<br>50    | 3500K<br>4000K<br>5000K |   | Lava<br>Caramel<br>Avocado<br>Custom<br>Colors<br>(see page 3) | Blank<br>A | Class B <sup>1</sup><br>Class A | 010 0-10\<br>TRI/ELV | /(120V-277V)<br>TRIAC/ELV |

1 Class B Flammability rating comes as Standard. Class A indicates a flame spread rating of 0-25 while Class B indicates a flame spread rating of 26-75



# **DIMENSIONS**













## **ACOUSTIC FELT COLORS**



<sup>\*</sup> Pecan Medium Brown, Birch Light Brown, Rich Soil, and Gray Wash PET will incur additional cost