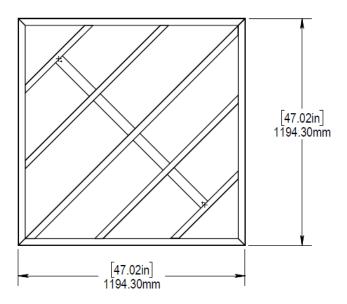

| F | Finishes                                                       |            | terial                          | Driver               |                           |
|-------|-------------------|-------------------------|---|----------------------------------------------------------------|------------|---------------------------------|----------------------|---------------------------|
| 11183 | 35<br>40<br>50    | 3500K<br>4000K<br>5000K |   | Lava<br>Caramel<br>Avocado<br>Custom<br>Colors<br>(see page 3) | Blank<br>A | Class B <sup>1</sup><br>Class A | 010 0-10\<br>TRI/ELV | /(120V-277V)<br>TRIAC/ELV |

1 Class B Flammability rating comes as Standard. Class A indicates a flame spread rating of 0-25 while Class B indicates a flame spread rating of 26-75



# **DIMENSIONS**













## **ACOUSTIC FELT COLORS**



<sup>\*</sup> Pecan Medium Brown, Birch Light Brown, Rich Soil, and Gray Wash PET will incur additional cost