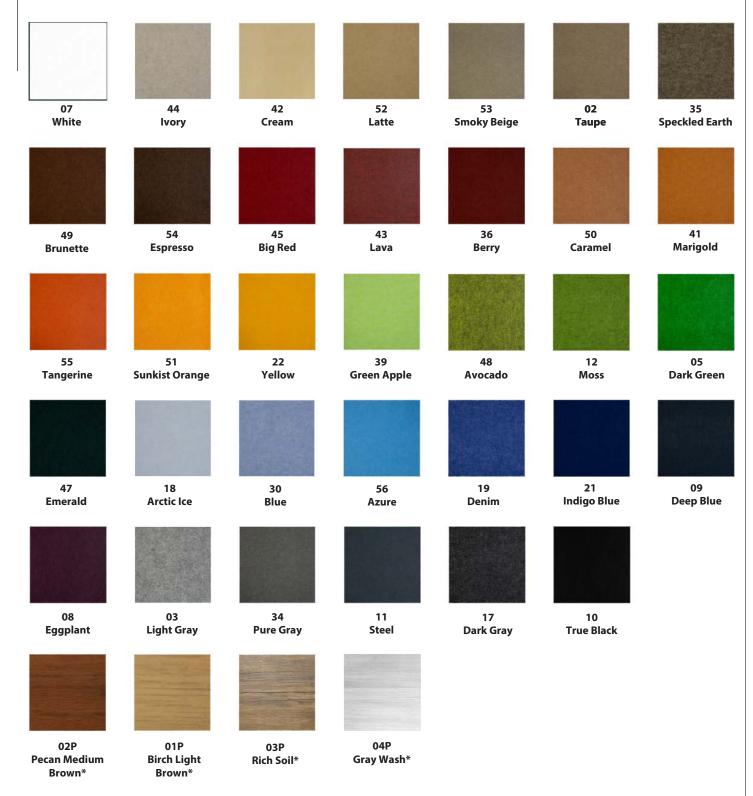

## **ACOUSTIC FELT COLORS**

<sup>\*</sup> Pecan Medium Brown, Birch Light Brown, Rich Soil, and Gray Wash PET will incur additional cost