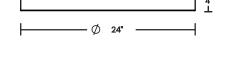

| Size | Wattage | Lumens  |
|------|---------|---------|
| 24"  | 35W     | 2100lms |
| 30"  | 45W     | 2700lms |