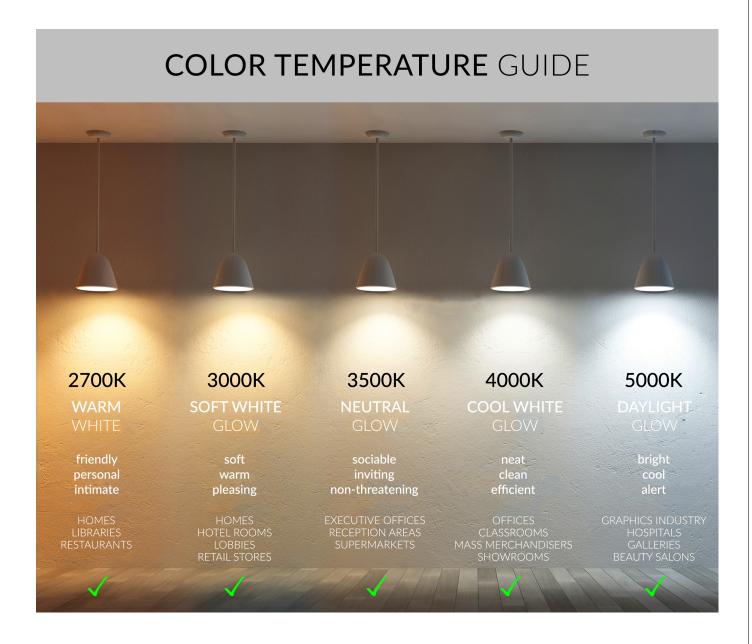

Finish: Black or Satin Nickel.

Voltage: TRIAC and ELV @ 120 VAC, 0-10V dimming @ 120-277

VAC, 50/60 Hz Constant Current.

Color Temperature Selectable Switch:
2700K/3000K/3500K/4000K/5000K

Dimming: Triac, ELV, 0-10V