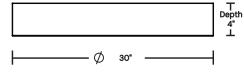

| Size | Wattage | Lumens  |
|------|---------|---------|
| 24"  | 35W     | 2100lms |
| 30"  | 45W     | 2700lms |