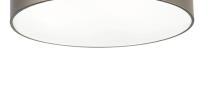

## **INTENDED USE**

The Semi-flush Round Color Temperature Selectable LED Ceiling Light feature is available in two finishes and two sizes. Featuring five color adjustable CCT and options for battery back-up, motion sensor or battery back-up with motion sensor. It's ideal for Multi-Family Residential Lighting, Office Lighting, Art & Gallery Lighting, Hospitality & Dining, and Healthcare Lighting.

Finish: Black or Satin Nickel.

Voltage: TRIAC and ELV @ 120 VAC, 0-10V dimming @ 120-277

VAC, 50/60 Hz Constant Current.

Color Temperature Selectable Switch:
2700K/3000K/3500K/4000K/5000K

Dimming: Triac, ELV, 0-10V