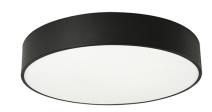

## **INTENDED USE**

The Semi-flush Round Color Temperature Selectable LED Ceiling Light feature is available in two finishes and two sizes. Featuring five color adjustable CCT and options for battery back-up, motion sensor or battery back-up with motion sensor. It's ideal for Multi-Family Residential Lighting, Office Lighting, Art & Gallery Lighting, Hospitality & Dining, and Healthcare Lighting.

Finish: Black or Satin Nickel.

Voltage: TRIAC and ELV @ 120 VAC, 0-10V dimming @ 120-277

VAC, 50/60 Hz Constant Current.

Color Temperature Selectable Switch:
2700K/3000K/3500K/4000K/5000K

Dimming: Triac, ELV, 0-10V