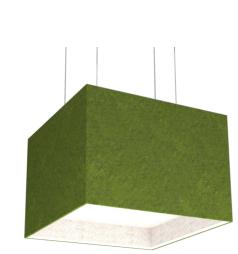

## INTENDED USE

Alcon's new Square Acoustic Box Drum LED fixture perfectly fuses high performance LED lighting and superior quality acoustic materials. The simple design of this fixture creates a bold definition that adds an aura of class and style to any space. The contemporary fashion of the Square Acoustic Box Drum is complimented by optimized efficiency and a range of customization.

## FEATURES

Construction: Acoustic Material is 100% Polyester Terephthalate containing at least 55% recycled content Mounting: 6' Pendant Mount hanging kit Finish: Available in 38 finishes (see page 3) CRI: >80 Voltage: 120-277 Dimming: 0-10V Life: 50,000 hours Power Factor: L70>0.9 Listings: ASTM E84<sup>O</sup> Class A or B flammability rating, Made in USA, use in damp location rated Warranty: 5 Years carefree for parts & components (labor not included)