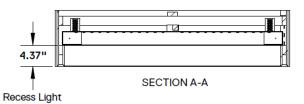

# 11181-50

| Part Number | Width | Length | Height |
|-------------|-------|--------|--------|
| 11181-25    | 25″   | 25″    | 12″    |
| 11181-50    | 50″   | 50″    | 12″    |