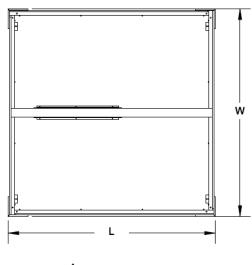

# SPECIFICATION SHEET

DIMENSIONS

# 11181-50

| Part Number | Width | Length | Height |
|-------------|-------|--------|--------|
| 11181-25    | 25″   | 25″    | 12″    |
| 11181-50    | 50″   | 50″    | 12″    |