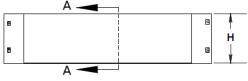

# 11181-50

| Part Number | Width | Length | Height |
|-------------|-------|--------|--------|
| 11181-25    | 25″   | 25″    | 12″    |
| 11181-50    | 50″   | 50″    | 12″    |