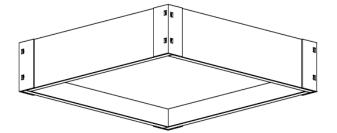

## INTENDED USE

Alcon's new Square Acoustic Box Drum LED fixture perfectly fuses high performance LED lighting and superior quality acoustic materials. The simple design of this fixture creates a bold definition that adds an aura of class and style to any space. The contemporary fashion of the Square Acoustic Box Drum is complimented by optimized efficiency and a range of customization.

## FEATURES

Construction: Acoustic Material is 100% Polyester Terephthalate containing at least 55% recycled content Mounting: 6' Pendant Mount hanging kit Finish: Available in 38 finishes (see page 3) CRI: >80 Voltage: 120-277 Dimming: 0-10V Life: 50,000 hours Power Factor: L70>0.9 Listings: ASTM E84<sup>O</sup> Class A or B flammability rating, Made in USA, use in damp location rated Warranty: 5 Years carefree for parts & components (labor not included)