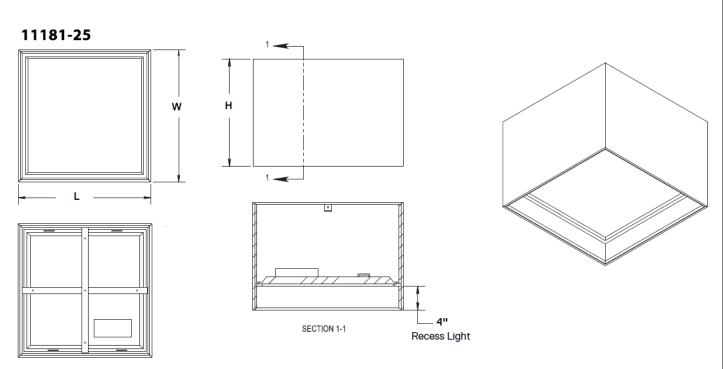

# SPECIFICATION SHEET

DIMENSIONS

# 11181-50

| Part Number | Width | Length | Height |
|-------------|-------|--------|--------|
| 11181-25    | 25″   | 25″    | 12″    |
| 11181-50    | 50″   | 50″    | 12″    |