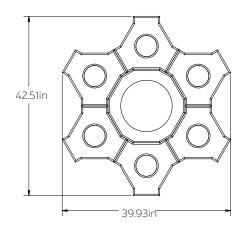

## **FEATURES**

Construction: Sound absorbing acoustic felt is 100% polyester fiber and 0.35" thick. Polyester Fiber contains at least 55% recycled content.

Pendant Mounting: 6' pendant mount hanging kit

## ORDERING INFORMATION Example: (11168-40-WH-DG)

Model

11168

40

130

Wattage | Lumen

40 Watts | 1200 Lum 130 Watts | 9100 Lum Acoustic Felt Finish A<sup>1</sup>

WH White LG Light Gray DG Dark Gray  $XX^3$ Custom colors Acoustic Felt Finish B<sup>2</sup>