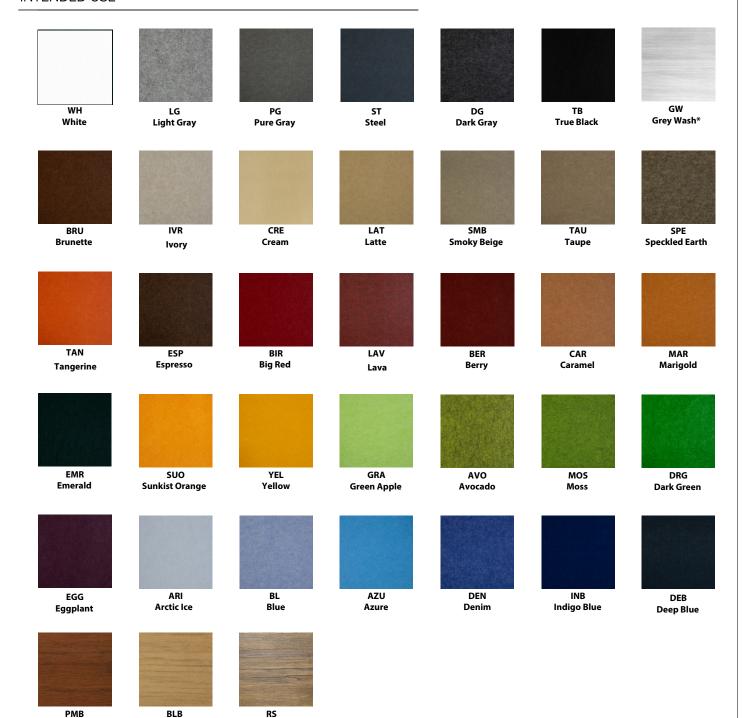

## **INTENDED USE**

Featuring a large center light source with 6 additional lights in its outer ring light, our pendant mount LED fixture with sound absorbing acoustic felt is 100% polyester fiber and 0.35" thick. Offering 35+ felt finish options, this product can me ordered with two finishes, for top & bottom and for the side faces of the fixture.

## ORDERING INFORMATION Example: (11168-40-WH-DG)

Model

11168

40

130

Wattage | Lumen

40 Watts | 1200 Lum 130 Watts | 9100 Lum Acoustic Felt Finish A<sup>1</sup>

WH White LG Light Gray DG Dark Gray  $XX^3$ Custom colors Acoustic Felt Finish B<sup>2</sup>

WH White Light Gray LG DG Dark Gray Custom colors

> 1 Refers to the top and bottom faces of acoustic felt 2 Refers to the vertical side faces of acoustic felt 3 View page 2 for available custom color finishes

## INTENDED USE

Pecan Medium

Brown\*

Birch Light

Brown\*

Rich Soil\*