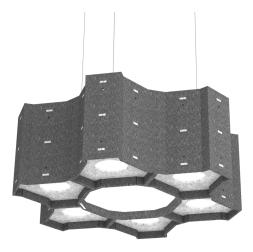

## **INTENDED USE**

Featuring a large center light source with 6 additional lights in its outer ring light, our pendant mount LED fixture with sound absorbing acoustic felt is 100% polyester fiber and 0.35" thick. Offering 35+ felt finish options, this product can me ordered with two finishes, for top & bottom and for the side faces of the fixture.

## **FEATURES**

Construction: Sound absorbing acoustic felt is 100% polyester fiber and 0.35" thick. Polyester Fiber contains at least 55% recycled content.

Pendant Mounting: 6' pendant mount hanging kit

Alcon Lighting 11168