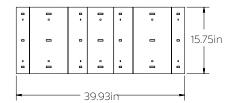

## **FEATURES**

Construction: Sound absorbing acoustic felt is 100% polyester fiber and 0.35" thick. Polyester Fiber contains at least 55% recycled content.

Pendant Mounting: 6' pendant mount hanging kit