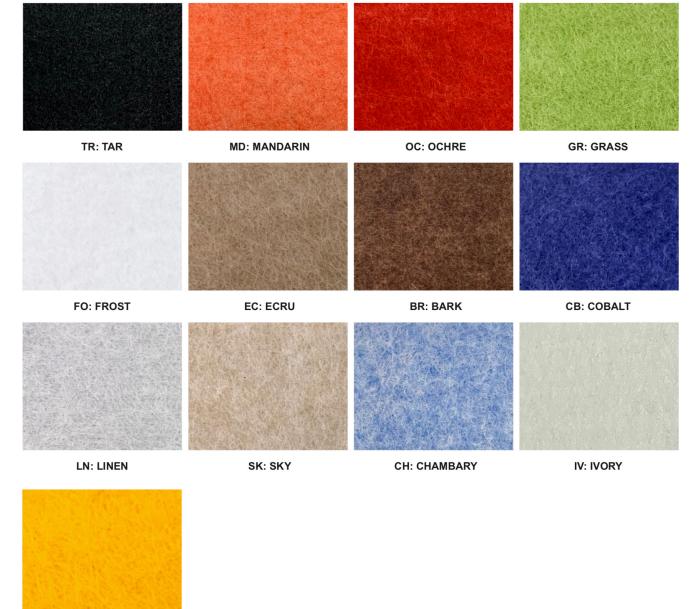

#### ACUSTIC FELT FINISH

#### **STANDARD OPTIONS**

SM: SMOKE

**PW: PEWTER** 

SL: SLATE

**PREMIUM OPTIONS** 

SS: SUNSHINE