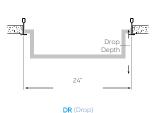

## Noise Reduction Coefficient Comparison

ORDERING INFORMATION Example: (11166-2DR-PW-RT)

0.2

| Model | Model <sup>2</sup>            |                                                                                                                                                                                    | Acoustic Felt Finish |                                                       | Mounting                                                                                                                  |
|-------|-------------------------------|------------------------------------------------------------------------------------------------------------------------------------------------------------------------------------|----------------------|-------------------------------------------------------|---------------------------------------------------------------------------------------------------------------------------|
| 11166 | F<br>1DR<br>2DR<br>4DR<br>6DR | Flush Flat<br>1" Drop with Sound Absorbing Acoustics<br>2" Drop with Sound Absorbing Acoustics<br>4" Drop with Sound Absorbing Acoustics<br>6" Drop with Sound Absorbing Acoustics | SL                   | Pewter<br>Slate<br>Custom premium colors <sup>1</sup> | <br>Recessed T-bar<br>Flange Kit for Hard Ceiling<br>1 See page 2 to specify premium<br>2 All models require a set-up fee |

F (Flushed flat)