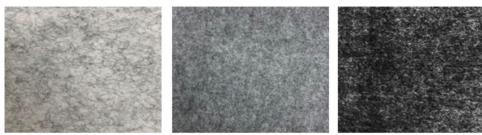

#### ACUSTIC FELT FINISH

#### **STANDARD OPTIONS**

SM: SMOKE

**PW: PEWTER** 

SL: SLATE

**PREMIUM OPTIONS** 

SS: SUNSHINE