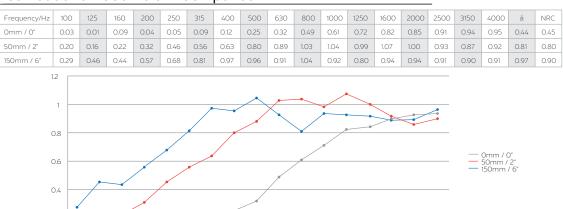

### FEATURES

Construction: Sound absorbing acoustic felt is 100% virgin polyester and 0.5" thick. Material rated for NRC (Noise Reduction Coefficient) of 0.90. Warranty: 5 Years carefree for parts & components (labor not included)

## Noise Reduction Coefficient Comparison

ORDERING INFORMATION Example: (11166-2DR-PW-RT)

0.2

| Model | Model <sup>2</sup>            |                                                                                                                                                                                    | Acoustic Felt Finish |                                                       | Mounting                                                                                                                  |
|-------|-------------------------------|------------------------------------------------------------------------------------------------------------------------------------------------------------------------------------|----------------------|-------------------------------------------------------|---------------------------------------------------------------------------------------------------------------------------|
| 11166 | F<br>1DR<br>2DR<br>4DR<br>6DR | Flush Flat<br>1" Drop with Sound Absorbing Acoustics<br>2" Drop with Sound Absorbing Acoustics<br>4" Drop with Sound Absorbing Acoustics<br>6" Drop with Sound Absorbing Acoustics | SL                   | Pewter<br>Slate<br>Custom premium colors <sup>1</sup> | <br>Recessed T-bar<br>Flange Kit for Hard Ceiling<br>1 See page 2 to specify premium<br>2 All models require a set-up fee |