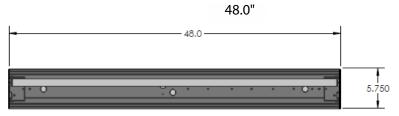

## **Dimensions:**

**4 FT** - **W** 5.75" x **L** 48" x **D** 4.6"

Construction: Housing is 22 gauge baked white

enamel cold rolled steel