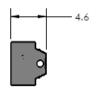

## **Dimensions:**

**4 FT** - **W** 5.75" x **L** 48" x **D** 4.6"

Construction: Housing is 22 gauge baked white

enamel cold rolled steel