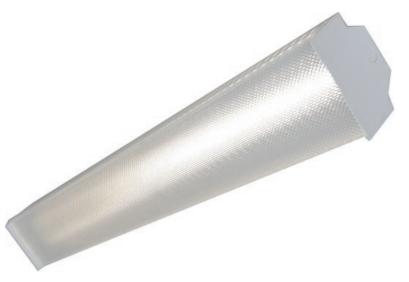

# **INTENDED USE**

Gain architectural-grade linear lighting for commercial, hospitality and residential garages. This 4-foot or 8-foot ceiling light provides versatile, powerful illumination for today's office, warehouse, conference room, garages, and stairwells. Our integrated LED linear lighting comes in 22-gauge, cold-rolled steel in baked white enamel with a clear, acrylic lens to reduce glare. Voltage is 120 to 277. This product is manufactured in Fort Worth, TX., USA.

#### **ADDITIONAL FEATURES**

Type: Wrap-around Voltage: 120V-277V Wattage: 18W (1x18W) Lumens: 2100 lms

**Dimming:** 0-10V Dimming **Lens:** Prismatic Acrylic **Mounting:** Surface Mount

Lamp Included