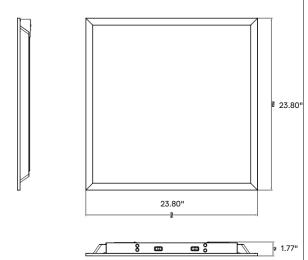

## **AVAILABLE SIZES**

**1x4** Shallow Shroud - 48.0"L x 11.92"W x 4.0"H **2x2** Shallow Shroud - 24.0"L x 24.0"W x 4.0"H **2x4** Shallow Shroud - 48.0"L x 24.0"W x 4.0"H

**1x4** Flat Panel - 47.80"L x 11.80"W x 1.77"H **2x2** Flat Panel - 23.80"L x 23.80"W x 1.77"H **2x4** Flat Panel - 47.80"L x 23.80"W x 1.77"H