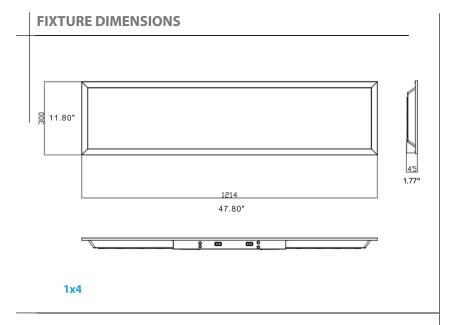

## **AVAILABLE SIZES**

**1x4** Shallow Shroud - 48.0"L x 11.92"W x 4.0"H **2x2** Shallow Shroud - 24.0"L x 24.0"W x 4.0"H **2x4** Shallow Shroud - 48.0"L x 24.0"W x 4.0"H

**1x4** Flat Panel - 47.80"L x 11.80"W x 1.77"H **2x2** Flat Panel - 23.80"L x 23.80"W x 1.77"H **2x4** Flat Panel - 47.80"L x 23.80"W x 1.77"H