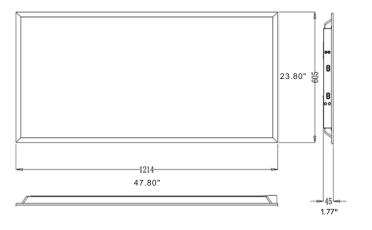

## **AVAILABLE SIZES**

**1x4** Shallow Shroud - 48.0"L x 11.92"W x 4.0"H **2x2** Shallow Shroud - 24.0"L x 24.0"W x 4.0"H **2x4** Shallow Shroud - 48.0"L x 24.0"W x 4.0"H

**1x4** Flat Panel - 47.80"L x 11.80"W x 1.77"H **2x2** Flat Panel - 23.80"L x 23.80"W x 1.77"H **2x4** Flat Panel - 47.80"L x 23.80"W x 1.77"H