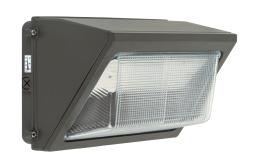

## **INTENDED USE**

The specification grade Alcon Lighting 11146 Architectural Outdoor LED Wall Pack is a high performance fixture offering both durability and style. Made of die-cast aluminum, the 11146 Modern LED is suitable for damp location and is the ideal solution for LED Wall Pack Light Fixture and LED Wall Light applications. Use on factories, warehouses, self storage, commercial buildings, entrances and walkways.

## **FEATURES**

Color Temperature Switching: Capable of delivering 3000K, 4000K & 5000K color temperatures

Construction: High grade, heavy-duty die-cast aluminum

**CRI**: 70

Voltage: 120-277V

Dimming: 1-10V Dimmable