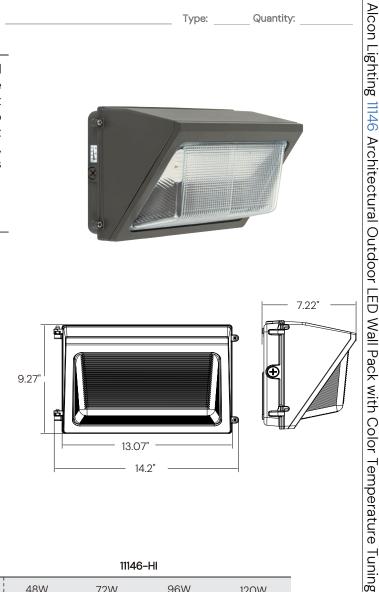

## SPECIFICATION SHEET

| Project Name: | Type: | Quantity: |
|---------------|-------|-----------|

Beam Angle:

11146-MD: 96.2X110.5° 11146-HI: 99.5X105.4° Life: 50,000 Hour Power Factor: > 0.95

Listings: cULus,, Suitable for Wet location, RoHS compliant,

Warranty: 5 years carefree for parts & components

(labor not included)

|         | 11146-MD |         |         |         | 11146-HI |          |          |          |
|---------|----------|---------|---------|---------|----------|----------|----------|----------|
| Wattage | 28W      | 42W     | 56W     | 70W     | 48W      | 72W      | 96W      | 120W     |
| Lumen   | 4800 lm  | 6393 lm | 7880 lm | 9808 lm | 6990 lm  | 10447 lm | 13422 lm | 16767 lm |