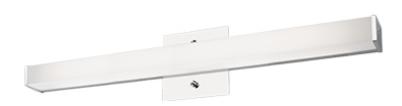

## **INTENDED USE**

The 11122 modern chrome vanity LED 2 Foot linear wall mount fixture is the ideal solution for architectural LED linear wall mount lighting applications. Highly effective and efficient lighting solutions for hotels, offices, retail outlets, restaurants, and more.

## **FEATURES**

**W** 24" x **H** 4.5" x **D** 2"

**Construction:** White acrylic lens with

chrome end caps and canopy **Color Temperature:** 3000K

Mounting: May be mounted horizontally

or vertically

**Wattage: 29W 120V** 