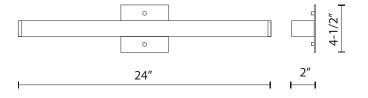

## **FEATURES**

**W** 24" x **H** 4.5" x **D** 2"

**Construction:** White acrylic lens with

chrome end caps and canopy **Color Temperature:** 3000K

Mounting: May be mounted horizontally

or vertically

**Wattage: 29W 120V** 