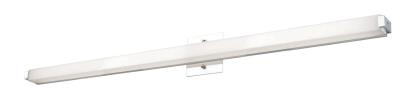

## **INTENDED USE**

The 11120 modern vanity LED 3 foot linear wall mount fixture is the ideal solution for architectural LED linear wall mount lighting applications. Highly effective and efficient lighting solutions for hotels, offices, retail outlets, restaurants, and more.

## **FEATURES**

**W** 36.75" x **H** 4.5" x **D** 2.5"

**Construction:** White acrylic lens with

chrome end caps and canopy

Color Temperature: 3000K

**Mounting:** May be mounted horizontally

or vertically

**Wattage:** 43W 120V