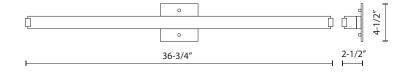

## **FEATURES**

**W** 36.75" x **H** 4.5" x **D** 2.5"

**Construction:** White acrylic lens with

chrome end caps and canopy

Color Temperature: 3000K

**Mounting:** May be mounted horizontally

or vertically

**Wattage:** 43W 120V