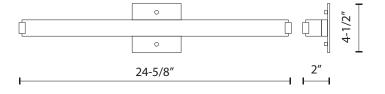

# **FEATURES & SPECIFICATIONS**

### **INTENDED USE**

The 11119 Modern Vanity LED 2 Foot linear wall mount fixture is the ideal solution for architectural LED linear wall mount lighting applications. Highly effective and efficient lighting solutions for hotels, offices, retail outlets, restaurants, and more.

#### SIZE

L 24-5/8" x H 4-1/2" x D 2"

## **ADDITIONAL FEATURES**

- White Acrylic lens
- Chrome end caps and canopy
- May be mounted horizontally or vertically
- Lumen Output Min: 1400lm
- Lumen Output Max: 2400lm
- 50,000 hours LED Rated Life
- Dimmable 100% 10%
- ELV Dimmer (not included)
- Color Temperature: 3000K
- 26.5 Watt 120V
- CRI: >80
- 5-year warranty: LED Board only

# Listings:









# Ordering Information:

Example: (11119)

Model



11119