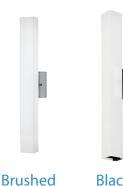

# **ORDERING INFORMATION** Example: (11117-BN)

Model

**Finish** 

11117

**BK** Black

**CH** Chrome

**BN** Brushed Nickel

Nickel

2-3/8"

Black

Chrome