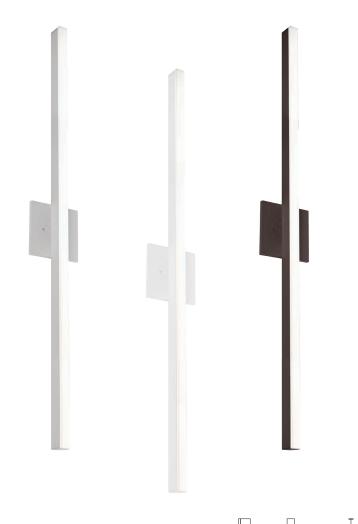

#### **INTENDED USE**

The 11116 Slim LED 3 Foot linear wall sconce fixture is the ideal solution for architectural LED linear wall mount lighting applications. Highly effective and efficient lighting solutions for hotels, offices, retail outlets, restaurants, and more.

### **ADDITIONAL FEATURES**

- Linear frosted acrylic diffuser
- Lumen Output Min: 1100lm
- Lumen Output Max: 2000lm
- 50,000 hours LED Rated Life
- Dimmable 100% 10%
- ELV Dimmer (not included)
- Color Temperature: 3000K
- 25 Watt 120V
- CRI: >80
- ADA Compliant
- 5-year warranty: LED Board only