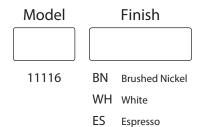

# SHOP NOW >

## **FEATURES & SPECIFICATIONS**

#### **INTENDED USE**

The 11116 Slim LED 3 Foot linear wall sconce fixture is the ideal solution for architectural LED linear wall mount lighting applications. Highly effective and efficient lighting solutions for hotels, offices, retail outlets, restaurants, and more.

#### SIZE

W 4-1/2" x H 36" x D 1-2/3"

### **ADDITIONAL FEATURES**

- Linear frosted acrylic diffuser
- Lumen Output Min: 1100lm
- Lumen Output Max: 2000lm
- 50,000 hours LED Rated Life
- Dimmable 100% 10%
- ELV Dimmer (not included)
- Color Temperature: 3000K
- 25 Watt 120V
- CRI: >80
- ADA Compliant
- 5-year warranty: LED Board only



#### Listings:







# Ordering Information:

Example: (11116-WH)