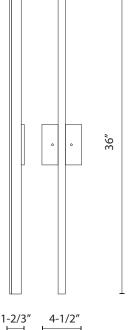

# SHOP NOW >

## **FEATURES & SPECIFICATIONS**

#### **INTENDED USE**

The 11116 Slim LED 3 Foot linear wall sconce fixture is the ideal solution for architectural LED linear wall mount lighting applications. Highly effective and efficient lighting solutions for hotels, offices, retail outlets, restaurants, and more.

#### SIZE

W 4-1/2" x H 36" x D 1-2/3"

### **ADDITIONAL FEATURES**

- Linear frosted acrylic diffuser
- Lumen Output Min: 1100lm
- Lumen Output Max: 2000lm
- 50,000 hours LED Rated Life
- Dimmable 100% 10%
- ELV Dimmer (not included)
- Color Temperature: 3000K
- 25 Watt 120V
- CRI: >80
- ADA Compliant
- 5-year warranty: LED Board only



#### Listings:







# Ordering Information:

Example: (11116-WH)