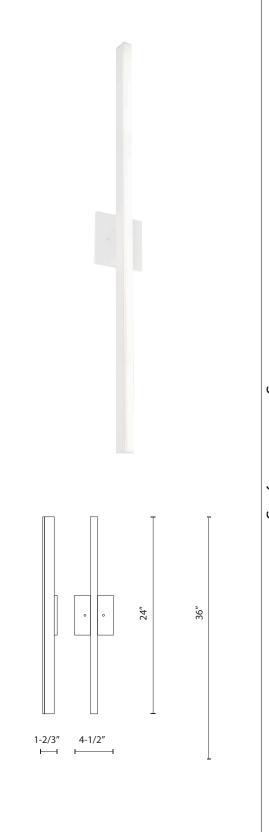

# **AVAILABLE LENGTHS**

**2FT | W** 4-1/2" x **H** 24" x **D** 1-2/3" **3FT | W** 4-1/2" x **H** 36" x **D** 1-2/3"