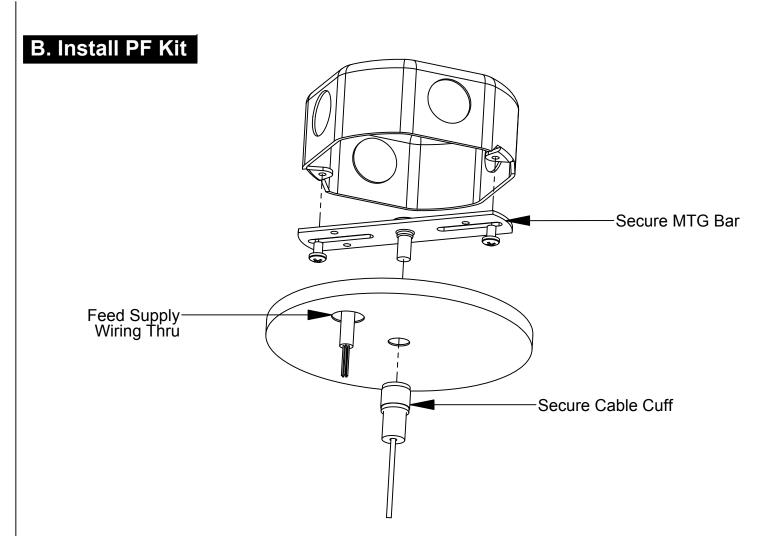

Pendant Cable Cuff PN: PCCUF301

► AlconLighting.com © 2020 ► (877) 733-5236

2/5

- Secure the mounting bar to the existing J-Box using the (2) #8-32 x .25" machine screws provided.
- Install the canopy over the cable cuff bolt with the outside edge facing upwards.
- Secure the cable cuff to the bolt, and tighten 1/4 turn with pliers.

- Repeat the previous steps to install the mounting bar to the J-Box.
- Feed the supply wiring thru the canopy prior to install.
- Repeat the previous steps to install the cable cuff to the bolt.

5" White Canopy - Non Power (Provided)