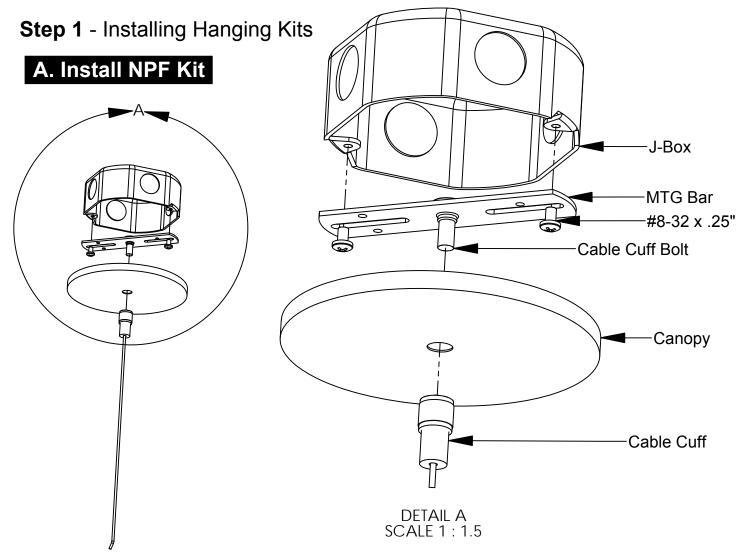

Pendant Cable Cuff PN: PCCUF301

► AlconLighting.com © 2020 ► (877) 733-5236

2/5

- Secure the mounting bar to the existing J-Box using the (2) #8-32 x .25" machine screws provided.
- Install the canopy over the cable cuff bolt with the outside edge facing upwards.
- Secure the cable cuff to the bolt, and tighten 1/4 turn with pliers.

- Repeat the previous steps to install the mounting bar to the J-Box.
- Feed the supply wiring thru the canopy prior to install.
- Repeat the previous steps to install the cable cuff to the bolt.

5" White Canopy - Non Power (Provided)