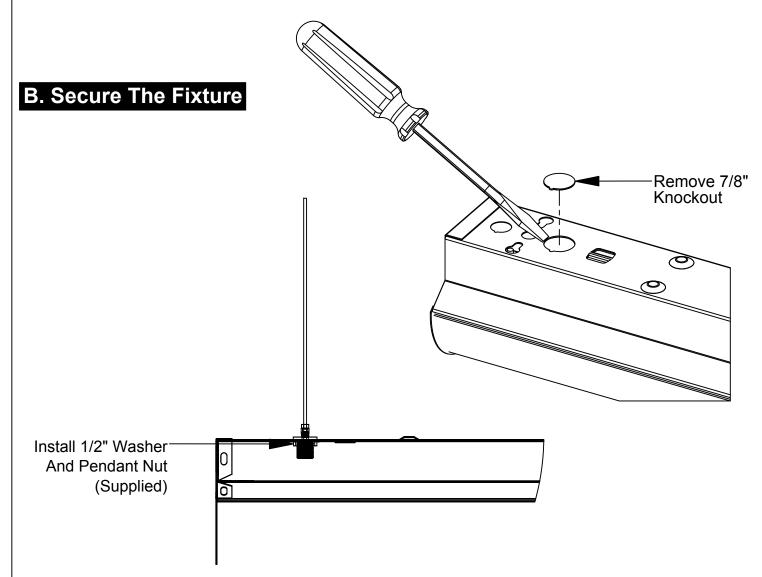

- Using a flat tipped screwdriver, remove the 7/8" knockout from the fixture in the desired location.
- Insert the cable end in to the knock out. Secure the end using the provided 1/2" washer and nut.
- Repeat steps to secure the power end of the fixture to the other preinstalled hanging kit.
- Tighten the nut 1/4 turn with pliers. Secure both ends of the fixture.