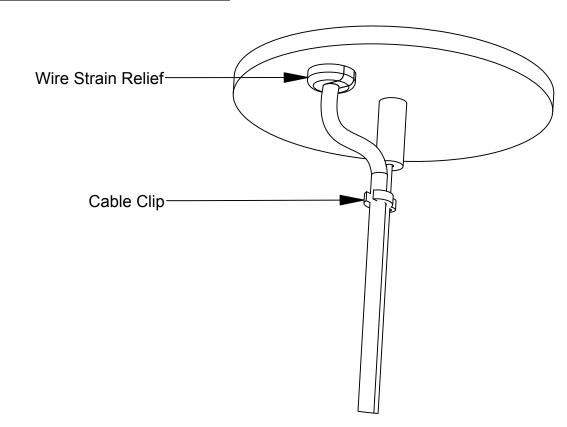

### B. Install Grommet / Cable Clip

- After connecting the wires, feed the connections back in to the J-Box.
- Install the wire strain relief, and press in to the opening until it clicks in to place.
- Install the cable clip as shown above. Install is now complete.

Pendant Cable Clip (Provided)

Wire Strain Relief (Provided)

Pendant Power Cord (Provided)

5/5

▶AlconLighting.com © 2020 ▶ (877) 733-5236