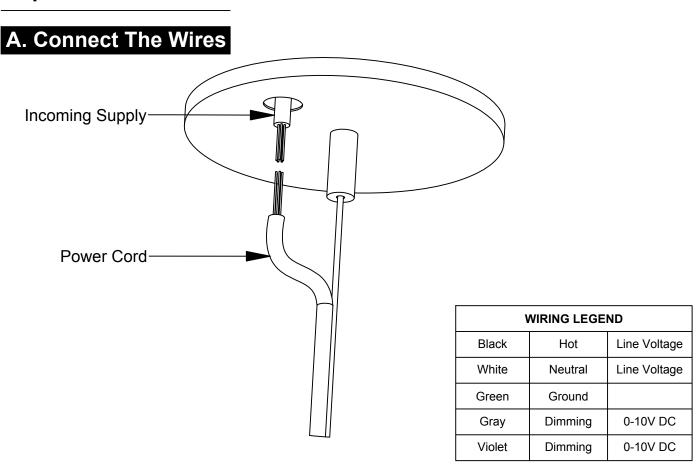

Flat Tip Screwdriver

Pendant Cable Cuff (Provided)

Cable End (Provided)

301-Pendant Nut (Provided)

►AlconLighting.com © 2020 ► (877) 733-5236

Step 3 - Connect Power Cord

- Connect the incoming supply to the power cord by following all local, state and national codes.
- Match wire colors together. Refer to the chart above as needed.

### B. Install Grommet / Cable Clip

- After connecting the wires, feed the connections back in to the J-Box.
- Install the wire strain relief, and press in to the opening until it clicks in to place.
- Install the cable clip as shown above. Install is now complete.