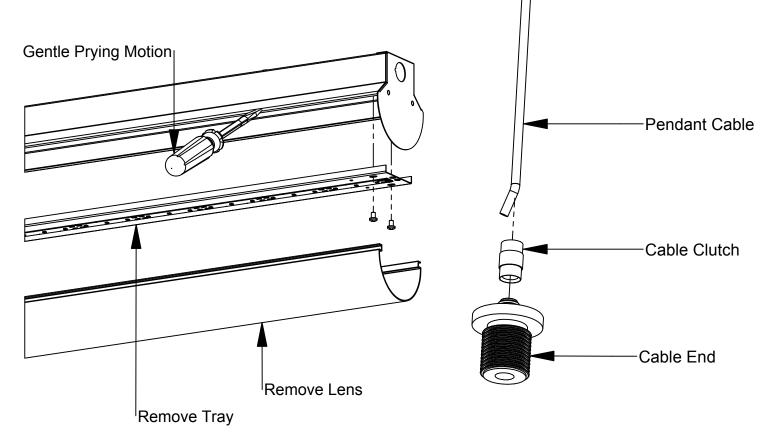

### A. Prepare Cable Assembly

- Remove the lens from the fixture by gently prying with a flat tip screwdriver as shown above.
- Remove the gear tray from the fixture by using a gentle prying motion with the flat tip screwdriver.
- Install the cable clutch to the pendant cable as show, then thread the cable end to the cable clutch.
- The cable assembly is now ready to receive the fixture.