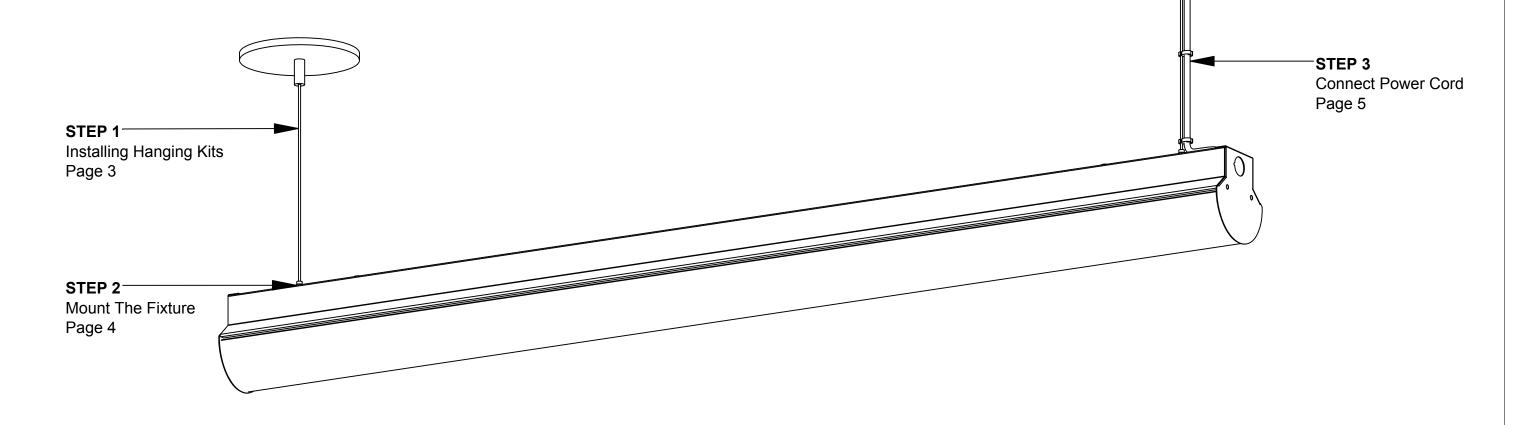

5" White Canopy - Power (Provided)

Mounting Bar (Provided)

Pendant Cable (Provided)

3/5

▶AlconLighting.com © 2020 ▶ (877) 733-5236

Step 2 - Mount The Fixture

### A. Prepare Cable Assembly

- Remove the lens from the fixture by gently prying with a flat tip screwdriver as shown above.
- Remove the gear tray from the fixture by using a gentle prying motion with the flat tip screwdriver.
- Install the cable clutch to the pendant cable as show, then thread the cable end to the cable clutch.
- The cable assembly is now ready to receive the fixture.

- Using a flat tipped screwdriver, remove the 7/8" knockout from the fixture in the desired location.
- Insert the cable end in to the knock out. Secure the end using the provided 1/2" washer and nut.
- Repeat steps to secure the power end of the fixture to the other preinstalled hanging kit.
- Tighten the nut 1/4 turn with pliers. Secure both ends of the fixture.

Flat Tip Screwdriver

Pendant Cable Cuff (Provided)

Cable End (Provided)

301-Pendant Nut (Provided)

►AlconLighting.com © 2020 ► (877) 733-5236

Step 3 - Connect Power Cord

- Connect the incoming supply to the power cord by following all local, state and national codes.
- Match wire colors together. Refer to the chart above as needed.