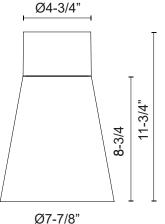

## **INTENDED USE**

The 7-Inch Architectural LED Outdoor Cylinder Surface Mount is designed for lasting durability and beauty while providing quality and energy efficient lighting for low to medium ceilings. The Exterior surface mount light is an ideal solution for clear and bright lighting in retail, hospitality, commercial, and high-end residential settings.

## **FEATURES**

**Construction:** Die-cast aluminum **Lens:** Frosted polycarbonate lens

**Color Temperature: 3000**K

**CRI:** 80+

Wattage: 20W Lumen: 2100lm Voltage: 120V

**Dimming:** 100%-10% Triac/ELV Dimming