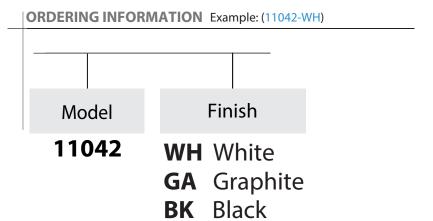

** 

## **FIXTURE SPECIFICATIONS**

## **INTENDED USE**

The 7-Inch Architectural LED Outdoor Cylinder Surface Mount is designed for lasting durability and beauty while providing quality and energy efficient lighting for low to medium ceilings. The Exterior surface mount light is an ideal solution for clear and bright lighting in retail, hospitality, commercial, and high-end residential settings.

## **FEATURES**

**Construction:** Die-cast aluminum **Lens:** Frosted polycarbonate lens

**Color Temperature: 3000**K

**CRI:** 80+

Wattage: 20W Lumen: 2100lm Voltage: 120V

**Dimming:** 100%-10% Triac/ELV Dimming

Lifetime: 50,000 hours L70

**Listing:** cETLus, suitable for Wet Location, IP65

Warranty: 5 years carefree for parts & components

(labor not included)

## Ø4-3/4"