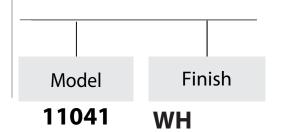

**Quantity:** 

## **FIXTURE SPECIFICATIONS**

## **INTENDED USE**

The 5-Inch Architectural LED Outdoor Cylinder Surface Mount is designed for lasting durability and beauty while providing quality and energy efficient lighting for low to medium ceilings. The Exterior surface mount light is an ideal solution for clear and bright lighting in retail, hospitality, commercial, and high-end residential settings.

## **FEATURES**

**Construction:** Die-Cast Aluminum **Lens:** Frosted Polycarbonate Lens

**CRI:** 90+

Wattage: 19W Lumen: 1600lm Voltage: 120V

**Dimming:** 100%-10% Triac/ELV Dimming

Lifetime: 50,000 hours L70

**Listing:** cETLus, Suitable for Wet Location

Warranty: 5 Years Carefree for Parts & Components

(Labor Not Included)







## ORDERING INFORMATION Example: (11041-WH)



**BK** Black

White