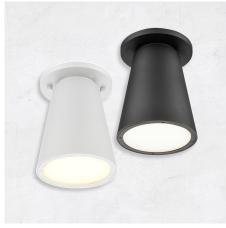

## **INTENDED USE**

The 5-Inch Architectural LED Outdoor Cylinder Surface Mount is designed for lasting durability and beauty while providing quality and energy efficient lighting for low to medium ceilings. The Exterior surface mount light is an ideal solution for clear and bright lighting in retail, hospitality, commercial, and high-end residential settings.

## **FEATURES**

**Construction:** Die-Cast Aluminum **Lens:** Frosted Polycarbonate Lens

**CRI:** 90+

Wattage: 19W Lumen: 1600lm Voltage: 120V

**Dimming:** 100%-10% Triac/ELV Dimming

Lifetime: 50,000 hours L70