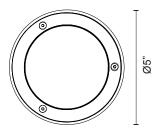

## **FEATURES**

**Construction:** Die-Cast Aluminum **Lens:** Frosted Polycarbonate Lens

**CRI:** 90+

Wattage: 19W Lumen: 1600lm Voltage: 120V

**Dimming:** 100%-10% Triac/ELV Dimming

Lifetime: 50,000 hours L70