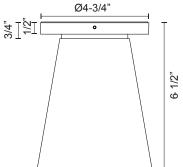

## **FEATURES**

**Construction:** Die-Cast Aluminum **Lens:** Frosted Polycarbonate Lens

**CRI:** 90+

Wattage: 19W Lumen: 1600lm Voltage: 120V

**Dimming:** 100%-10% Triac/ELV Dimming

Lifetime: 50,000 hours L70