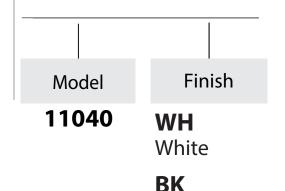

Lifetime: 50,000 hours L70

**Listing:** cETLus, suitable for Wet Location

**ORDERING INFORMATION** Example: (11040-WH)

**Warranty:** 5 years carefree for parts & components

(labor not included)

Black