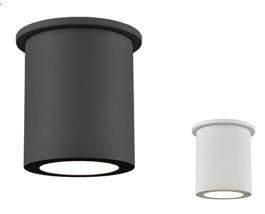

## **INTENDED USE**

The 4-Inch Architectural LED Outdoor Cylinder Surface Mount is designed for lasting durability and beauty while providing quality and energy efficient lighting for low to medium ceilings. The Exterior surface mount light is an ideal solution for clear and bright lighting in retail, hospitality, commercial, and high-end residential settings.

## **FEATURES**

Construction: Die-cast aluminum **Lens:** Frosted polycarbonate lens **Color Temperature: 3000K** 

**CRI:** 90+

Wattage: 19W **Lumen:** 1785lm Voltage: 120V

**Dimming:** 100%-10% Triac/ELV Dimming