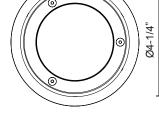

## **FEATURES**

Construction: Die-cast aluminum **Lens:** Frosted polycarbonate lens **Color Temperature: 3000K** 

**CRI:** 90+

Wattage: 19W **Lumen:** 1785lm Voltage: 120V

**Dimming:** 100%-10% Triac/ELV Dimming

Lifetime: 50,000 hours L70

**Listing:** cETLus, suitable for Wet Location

**ORDERING INFORMATION** Example: (11040-WH)

**Warranty:** 5 years carefree for parts & components

(labor not included)

Black