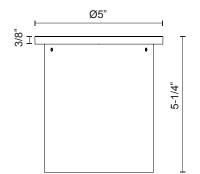

## **FEATURES**

Construction: Die-cast aluminum **Lens:** Frosted polycarbonate lens **Color Temperature: 3000K** 

**CRI:** 90+

Wattage: 19W **Lumen:** 1785lm Voltage: 120V

**Dimming:** 100%-10% Triac/ELV Dimming

Lifetime: 50,000 hours L70

**Listing:** cETLus, suitable for Wet Location

**ORDERING INFORMATION** Example: (11040-WH)

**Warranty:** 5 years carefree for parts & components

(labor not included)

Black