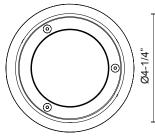

## **FEATURES**

Construction: Die-cast aluminum **Lens:** Frosted polycarbonate lens **Color Temperature: 3000K** 

**CRI:** 90+

Wattage: 19W **Lumen:** 1785lm Voltage: 120V

**Dimming:** 100%-10% Triac/ELV Dimming

Lifetime: 50,000 hours L70

**Listing:** cETLus, suitable for Wet Location

**ORDERING INFORMATION** Example: (11040-WH)

**Warranty:** 5 years carefree for parts & components

(labor not included)

Black