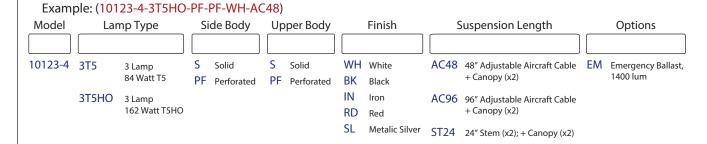

nes and clear light to commercial fluorescent or residential office lighting interiors. Our sleek, stylish fixtures offer highly effective and efficient lighting solutions for hotels, offices, retail outlets, restaurants, and more.

### SIZE

4ft.- W 9-5/8" x L 48" x H 3-1/4"

## **ADDITIONAL FEATURES**

- Die-formed steel housing with an open bottom
- Matte White Lens with riveted heavy duty die-cast aluminum mounting plates
- Die-cast aluminum joiners comes standard
- Housing can be differentiated by specifying perforations on the bottom sides parallel to the center slot, perforations on the top sides or both.
- Indirect/Direct: 70% Up, 30% Down
- Electronic, Multivolt (120-277)



Perforated Side Body



# 2-3/16 21-11/32 3.0 Slot 1.0 3-3

## Listings:









# Ordering Information: