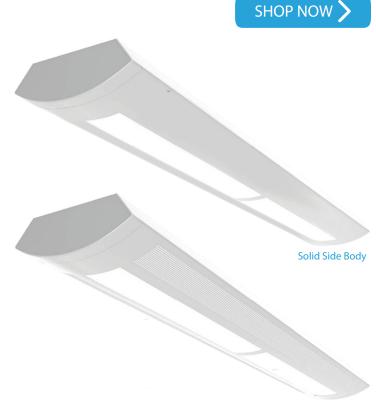

## **ADDITIONAL FEATURES**

- Die-formed steel housing with an open bottom
- Matte White Lens with riveted heavy duty die-cast aluminum mounting plates
- Die-cast aluminum joiners comes standard
- Housing can be differentiated by specifying perforations on the bottom sides parallel to the center slot, perforations on the top sides or both.
- Indirect/Direct: 70% Up, 30% Down
- Electronic, Multivolt (120-277)

Perforated Side Body