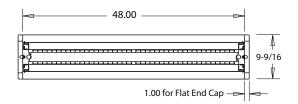

NDED USE**

Architectural linear fluorescent pendant lighting fixtures bring clean lines and clear light to commercial fluorescent or residential office lighting interiors. Our sleek, stylish fixtures offer highly effective and efficient lighting solutions for hotels, offices, retail outlets, restaurants, and more.

### SIZE

4ft.- W 9-5/8" x L 48" x H 3-1/4"

## **ADDITIONAL FEATURES**

- Die-formed steel housing with an open bottom
- Matte White Lens with riveted heavy duty die-cast aluminum mounting plates
- Die-cast aluminum joiners comes standard
- Housing can be differentiated by specifying perforations on the bottom sides parallel to the center slot, perforations on the top sides or both.
- Indirect/Direct: 70% Up, 30% Down
- Electronic, Multivolt (120-277)



Perforated Side Body



# 2-3/16 21-11/32 3.0 Slot 1.0 3-3

## Listings:









# Ordering Information: