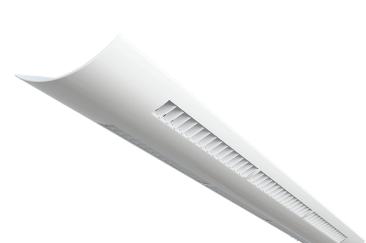

#### INTENDED USE

Architectural linear fluorescent suspension lighting fixtures bring clean lines and clear light to commercial or residential office lighting interiors. Our sleek, stylish fixtures offer highly effective and efficient lighting solutions for hotels, offices, retail outlets, restaurants, and more.

#### SIZE

4 ft. - W 7" x L 48" x H 2" 8 ft. - W 7" x L 96" x H 2"

## ADDITIONAL FEATURES

- Housing made of die-formed steel; End caps and mounting plates made of die-cast aluminum
- Optics include specular aluminum reflector designed for a wide distribution with 100% uplight
- Louver Lens come standard
- 40% downlight
- Ballast: Thermally protected, class P, HPF
- Lamp Type: 54 Watt T5HO
- Electronic Multivolt (120-277V)