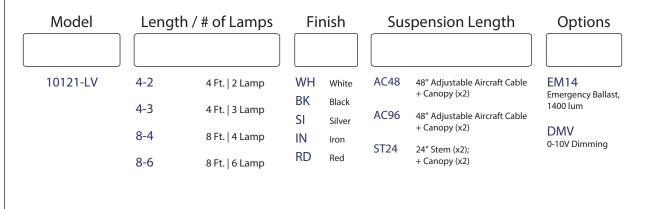

hitectural linear fluorescent suspension lighting fixtures bring clean lines and clear light to commercial or residential office lighting interiors. Our sleek, stylish fixtures offer highly effective and efficient lighting solutions for hotels, offices, retail outlets, restaurants, and more.

#### SIZE

4 ft. - W 7" x L 48" x H 2" 8 ft. - W 7" x L 96" x H 2"

## ADDITIONAL FEATURES

- Housing made of die-formed steel; End caps and mounting plates made of die-cast aluminum
- Optics include specular aluminum reflector designed for a wide distribution with 100% uplight
- Louver Lens come standard
- 40% downlight
- Ballast: Thermally protected, class P, HPF
- Lamp Type: 54 Watt T5HO
- Electronic Multivolt (120-277V)

## Listings:



#### Ordering Information:

Example: (10121-LV-4-2-WH-AC48)