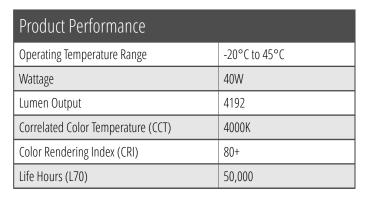

## 40W LED Panel, 4000K

Order Code: PN72162

| Physical Characteristics |          |
|--------------------------|----------|
| Fixture Color            | White    |
| Width                    | 23.7"    |
| Length                   | 23.7"    |
| Height                   | 1.9"     |
| Panel Size               | 2x2      |
| Weight                   | 10.6 lbs |

| Electrical Characteristics       |                                     |
|----------------------------------|-------------------------------------|
| Amperage Draw (Input Volts/Amps) | 120/0.34 208/0.20 240/0.17 277/0.15 |

| Regulatory Qualifications                   |
|---------------------------------------------|
| cULus Listed                                |
| DLC Qualified - Model# VL1-PA22-040N-A-AG00 |
| IC-rated                                    |

#### Electrical

The power supply has a range of 120-277V, 50/60 Hz. The high performance LED fixtures are rated up to 50,000 hours (L70). 0-10V DC dimming capability is standard. The fixture is rated for damp and dry locations.