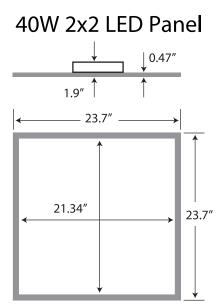

## 40W LED Panel, 4000K

Order Code: PN72162

| Physical Characteristics |          |
|--------------------------|----------|
| Fixture Color            | White    |
| Width                    | 23.7"    |
| Length                   | 23.7"    |
| Height                   | 1.9"     |
| Panel Size               | 2x2      |
| Weight                   | 10.6 lbs |