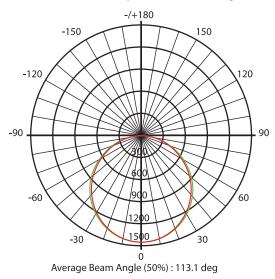

dam ellipse.

#### Construction

The high performance LED source is mounted to ensure proper thermal management of the system. The design allows for a cooler running LED chip which leads to longer lifetime, better efficacy, and color consistency.

#### Optics

The fixtures are designed to have low glare yet utilize high performance materials to maximize efficacy and achieve precise photometric distributions.

#### Electrical

The power supply has a range of 120-277V, 50/60 Hz. The high performance LED fixtures are rated up to 50,000 hours (L70). 0-10V DC dimming capability is standard. The fixture is rated for damp and dry locations.

#### Mounting

The fixture is designed for replacing fluorescent fixtures.





# Venture 40W LED Panel, 4000K

### Luminous Intensity Distribution Diagram



#### Average Illuminance Curve



(800) 451-2606 Fax: (800) 451-2605 2451 Enterprise Parkway East Twinsburg, Ohio 44087 USA E-mail: venture@adlt.com VentureLighting.com