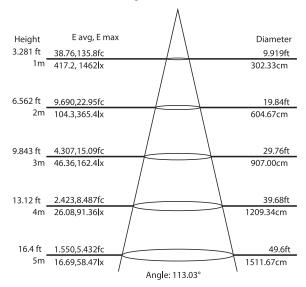

#### Average Illuminance Curve

(800) 451-2606 Fax: (800) 451-2605 2451 Enterprise Parkway East Twinsburg, Ohio 44087 USA E-mail: venture@adlt.com VentureLighting.com