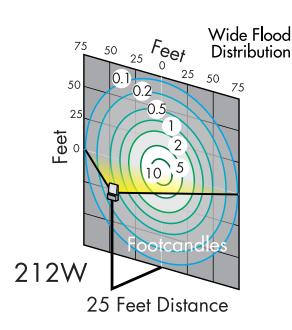

### DLC Model# FA-212C5A

| Product Performance                |               |
|------------------------------------|---------------|
| Operating Temperature Range        | -40°C to 40°C |
| Wattage                            | 212W          |
| Lumen Output                       | 25343         |
| Correlated Color Temperature (CCT) | 5000K         |
| Color Rendering Index (CRI)        | 80+           |
| Life Hours (L70)                   | 50,000        |
| Replaces HID Wattage               | 1000W         |