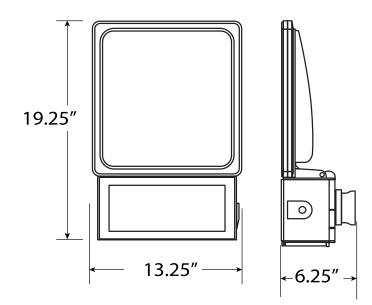

| Physical Characteristics |          |
|--------------------------|----------|
| Fixture Color            | Bronze   |
| Width                    | 13.3"    |
| Length                   | 19.3"    |
| Height                   | 6.3"     |
| Weight                   | 21.8 lbs |
| EPA                      | 2.24     |