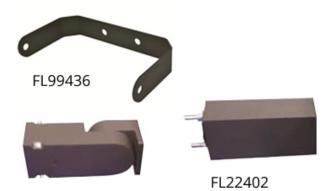

#### Accessories

FL99436 U-Bracket for 212W LED VFlood

FL22402 6" Straight Arm, Square Pole - Brz

FL25107 Adjustable Slipfitter for LED VFloods

PH12415 Twist lock photocell

PH81975 Twist lock shorting cap