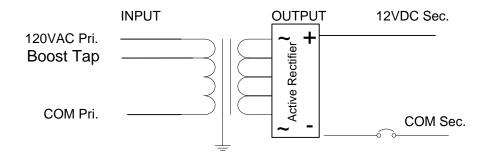

## NOTES:

- 1. Output voltage in table 1 with 120VAC applied and fully loaded.
- 2. Maximum no load input current: 0.6A
- 3. Enclosure Temperature does not exceed 65°C in a 40°C ambient, fully loaded.
- 4. The actual transformer 250VA is encapsulated in the enclosure.
- 5. The transformer is dimmable with all dimmers that provide symmetrical form of the current under any condition.
- 6. Input leads are 18 AWG output leads are 12 AWG. Lead insulation is 105°C.
- 7. The transformer uses a class B (130°C) insulation system.
- 8. The transformer has a manual reset magneticl 25A circuit breaker on the secondary side.
- 9. Wiring compartment has 3 knockouts sized for 3/4 inch screw cable connectors.
- 10. The wiring compartment cover hinged with rivets and opens vertically from bottom to top.
- 11. The enclosure, available in black powder coated or stainless steel is NEMA 3R rated.
- 12. The Transformer is UL listed. UL file number: E194005. model C-300
- 13. The label contains Technomagnet's catalog number and electrical rating.
- 14. The boost tap option is indicated by the marked check box on the label.

Table 1.

| Output Volts |        |  |  |  |
|--------------|--------|--|--|--|
| 120VAC       | 120VAC |  |  |  |
| 2 X 11.8     | 23.6   |  |  |  |

| TechnoMagnet LTD. Interactive Lighting Servers |      |      |              |                                                      |         |      |          |
|------------------------------------------------|------|------|--------------|------------------------------------------------------|---------|------|----------|
| >>                                             | NAME | DATE | SING.        | PAGE                                                 | SCALE   | no s | scale    |
| DRW.                                           |      |      |              | OF                                                   | TOLERAN | NCE  | <u>+</u> |
| CHK.                                           |      |      |              | DESCRIPTION: Compact outdoor 12VDC 250VA Low voltage |         |      |          |
| APV.                                           |      |      |              |                                                      |         |      |          |
| PART No. ODC250S12DC <sub>REV.</sub> A         |      |      | Transformer. |                                                      |         |      |          |