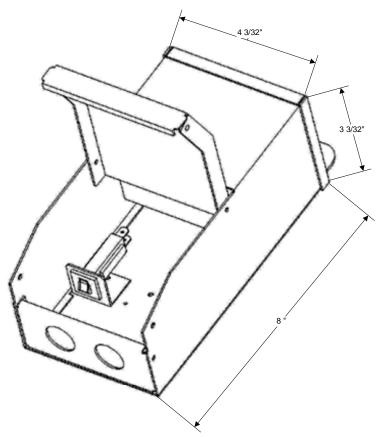

## NOTES:

- 1. Output voltage in table 1 with 120VAC applied and fully loaded.
- 2. Maximum no load input current: 0.6A
- 3. Enclosure Temperature does not exceed 65°C in a 40°C ambient, fully loaded.
- 4. The actual transformer 250VA is encapsulated in the enclosure.
- 5. The transformer is dimmable with all dimmers that provide symmetrical form of the current under any condition.
- 6. Input leads are 18 AWG output leads are 12 AWG. Lead insulation is 105°C.
- 7. The transformer uses a class B (130°C) insulation system.
- 8. The transformer has a manual reset magneticl 25A circuit breaker on the secondary side.
- 9. Wiring compartment has 3 knockouts sized for 3/4 inch screw cable connectors.
- 10. The wiring compartment cover hinged with rivets and opens vertically from bottom to top.