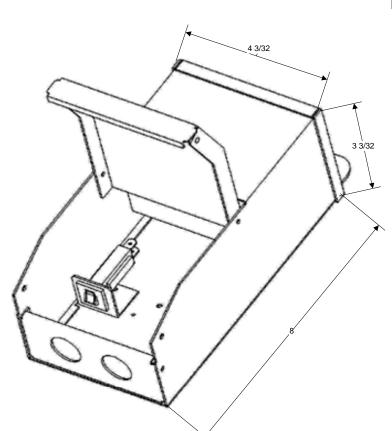

## NOTES:

- 1. Output voltage in table 1 with 240VAC applied and fully loaded.
- 2. Maximum no load input current : 0.6A
- 3. Enclosure Temperature does not exceed 75°C in a 40°C ambient, fully loaded.
- 4. The actual transformer 75VA is encapsulated  $% \left( {{{\rm{T}}_{{\rm{T}}}}} \right)$  in the enclosure.
- 5. The transformer is dimmable with all dimmers that provide symmetrical form of the current under any condition.
- 6. Input leads are 18 AWG output leads are 12 AWG. Lead insulation is 105°C.
- 7. The transformer uses a class B (130°C) insulation system.
- 8. The transformer has a manual reset thermal 10A circuit breaker on the secondary side.
- 9. Wiring compartment has 2 knockouts sized for 3/4 inch screw cable connectors.
- 10. The wiring compartment cover hinged with rivets and opens vertically from bottom to top.
- The enclosure, available in black powder coated or stainless steel is NEMA 3R rated.
  The Transformer is UL listed. UL file number: E194005. MODEL: C-150
- 13. The label contains Technomagnet's catalog number and electrical rating.

Table 1.

| at    | Output Volts |  |  |
|-------|--------------|--|--|
| 240AC | 12DC         |  |  |
|       |              |  |  |

| <b>M</b> | Techno<br>Interacti          | Magn | <mark>е<u>t</u> <sub>LTD.</sub><br/>g Servers</mark> | 15547 Cabrito Road Unit A<br>Van Nuys, CA 91406           |        |              |
|----------|------------------------------|------|------------------------------------------------------|-----------------------------------------------------------|--------|--------------|
| $\geq$   | NAME                         | DATE | SING.                                                | PAGE                                                      | SCALE  | no scale     |
| DRW.     |                              |      |                                                      | OF                                                        | TOLERA | NCE <u>+</u> |
| СНК.     |                              |      |                                                      | DESCRIPTION:<br>Compact outdoor 12DCV<br>75VA Low voltage |        |              |
| APV.     |                              |      |                                                      |                                                           |        |              |
| PART N   | PART No. ODC75S12DC240EUREVA |      |                                                      | Transformer.                                              |        |              |