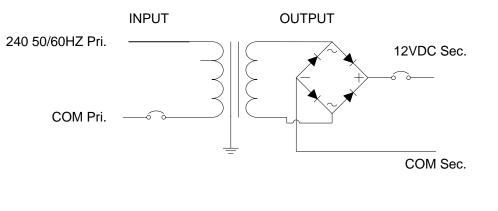

## NOTES:

- 1. Output voltage in table 1 with 240VAC applied and fully loaded.
- 2. Maximum no load input current : 0.6A
- 3. Enclosure Temperature does not exceed 75°C in a 40°C ambient, fully loaded.
- 4. The actual transformer 75VA is encapsulated  $% \left( {{{\rm{T}}_{{\rm{T}}}}} \right)$  in the enclosure.
- 5. The transformer is dimmable with all dimmers that provide symmetrical form of the current under any condition.
- 6. Input leads are 18 AWG output leads are 12 AWG. Lead insulation is 105°C.
- 7. The transformer uses a class B (130°C) insulation system.
- 8. The transformer has a manual reset thermal 10A circuit breaker on the secondary side.
- 9. Wiring compartment has 2 knockouts sized for 3/4 inch screw cable connectors.
- 10. The wiring compartment cover hinged with rivets and opens vertically from bottom to top.
- The enclosure, available in black powder coated or stainless steel is NEMA 3R rated.
  The Transformer is UL listed. UL file number: E194005. MODEL: C-150
- 13. The label contains Technomagnet's catalog number and electrical rating.

Table 1.

| at    | Output Volts |  |  |
|-------|--------------|--|--|
| 240AC | 12DC         |  |  |
|       |              |  |  |

| <b>M</b> | Techno<br>Interacti          | Magn | <mark>е<u>t</u> <sub>LTD.</sub><br/>g Servers</mark> | 15547 Cabrito Road Unit A<br>Van Nuys, CA 91406           |        |              |
|----------|------------------------------|------|------------------------------------------------------|-----------------------------------------------------------|--------|--------------|
| $\geq$   | NAME                         | DATE | SING.                                                | PAGE                                                      | SCALE  | no scale     |
| DRW.     |                              |      |                                                      | OF                                                        | TOLERA | NCE <u>+</u> |
| СНК.     |                              |      |                                                      | DESCRIPTION:<br>Compact outdoor 12DCV<br>75VA Low voltage |        |              |
| APV.     |                              |      |                                                      |                                                           |        |              |
| PART N   | PART No. ODC75S12DC240EUREVA |      |                                                      | Transformer.                                              |        |              |