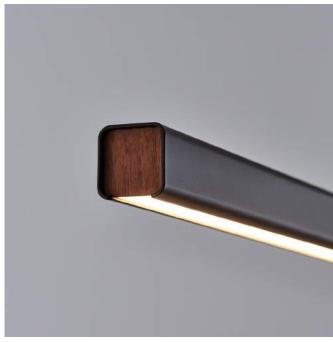

## MUMU 目木

Designer Dian has been mastering the artistry of woodworking for years. He's always had an appreciation towards the organic nature the material exhibits. In the MUMU pendant, he utilizes the coolness of metal married with an LED light source, and counter-balances this with the warmth of the wood on both ends of the pendant. The MUMU is available in two versions: Matt White with Beech and Matt Black with Walnut.

## Mumu Pendant 120

SLD-3981P

LED 32W (3000K, CRI 90, 2150lm)

built-in driver

Materials: steel, wood

Color: matt black w/ walnut (wood cap) matt pure white w/ beech (wood cap)

Canopy : M Back Plate : M

Measurement: inches