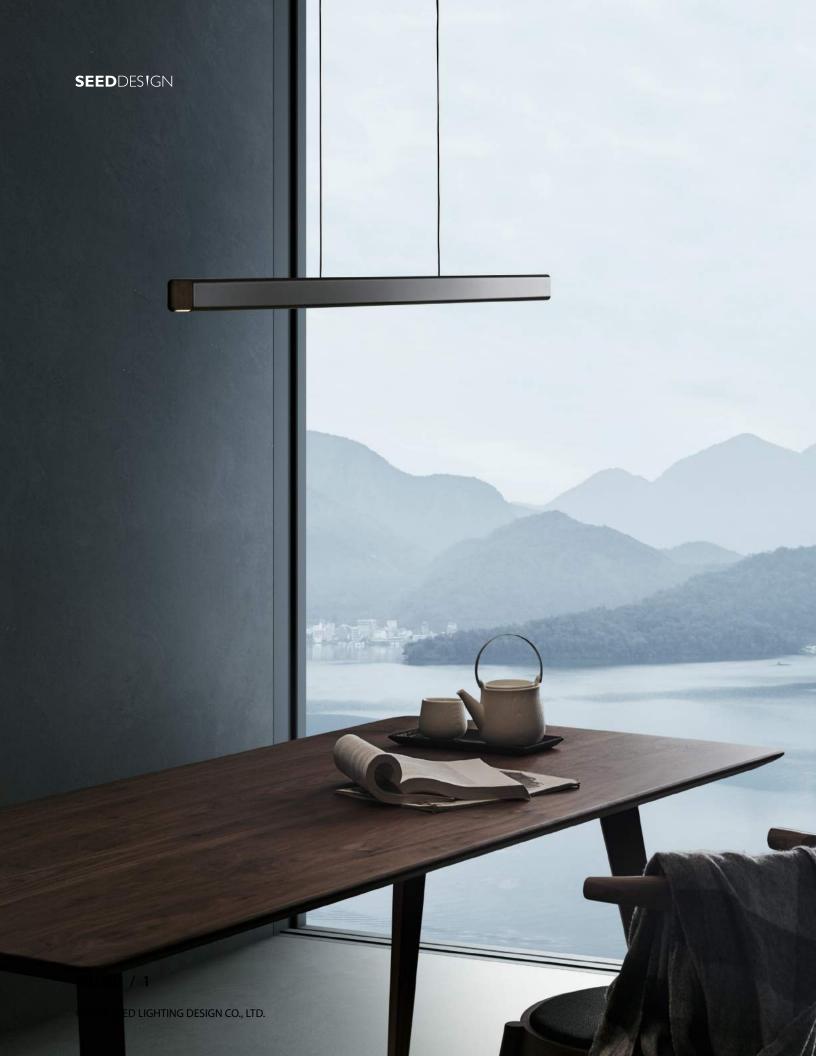

## MUMU 目木

Designer Dian has been mastering the artistry of woodworking for years. He's always had an appreciation towards the organic nature the material exhibits. In the MUMU pendant, he utilizes the coolness of metal married with an LED light source, and counter-balances this with the warmth of the wood on both ends of the pendant. The MUMU is available in two versions: Matt White with Beech and Matt Black with Walnut.

## Mumu Pendant 120

SLD-3981P

LED 32W (3000K, CRI 90, 2150lm)

built-in driver

Materials: steel, wood

Color: matt black w/ walnut (wood cap) matt pure white w/ beech (wood cap)

Canopy : M Back Plate : M

Measurement: inches