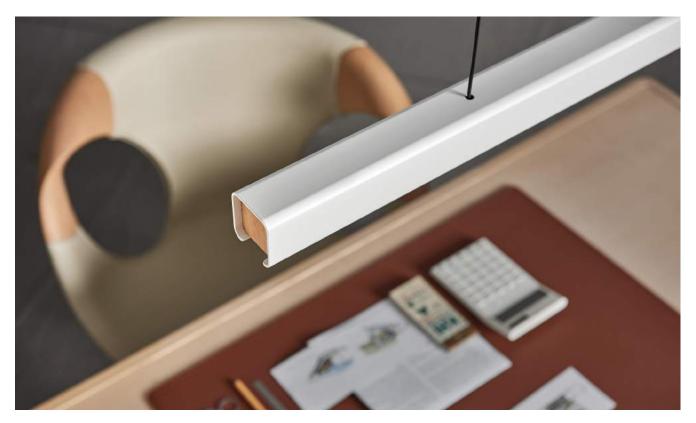

## MUMU 目木

Designer Dian has been mastering the artistry of woodworking for years. He's always had an appreciation towards the organic nature the material exhibits. In the MUMU pendant, he utilizes the coolness of metal married with an LED light source, and counter-balances this with the warmth of the wood on both ends of the pendant. The MUMU is available in two versions: Matt White with Beech and Matt Black with Walnut.

## Mumu Pendant 120

SLD-3981P

LED 32W (3000K, CRI 90, 2150lm)

built-in driver

Materials: steel, wood

Color: matt black w/ walnut (wood cap) matt pure white w/ beech (wood cap)

Canopy : M Back Plate : M

Measurement: inches