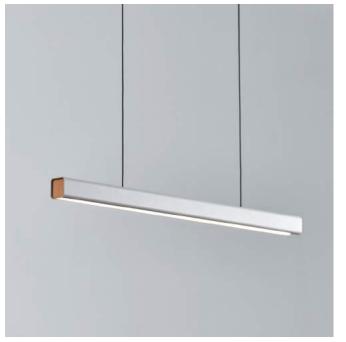

## MUMU 目木

Designer Dian has been mastering the artistry of woodworking for years. He's always had an appreciation towards the organic nature the material exhibits. In the MUMU pendant, he utilizes the coolness of metal married with an LED light source, and counter-balances this with the warmth of the wood on both ends of the pendant. The MUMU is available in two versions: Matt White with Beech and Matt Black with Walnut.

## Mumu Pendant 120

SLD-3981P

LED 32W (3000K, CRI 90, 2150lm)

built-in driver

Materials: steel, wood

Color: matt black w/ walnut (wood cap) matt pure white w/ beech (wood cap)

Canopy : M Back Plate : M

Measurement: inches