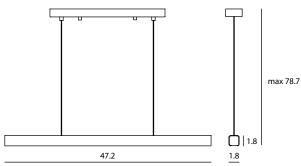

## Mumu Pendant 120

SLD-3981P

LED 32W (3000K, CRI 90, 2150lm)

built-in driver

Materials: steel, wood

Color: matt black w/ walnut (wood cap) matt pure white w/ beech (wood cap)

Canopy : M Back Plate : M

Measurement: inches