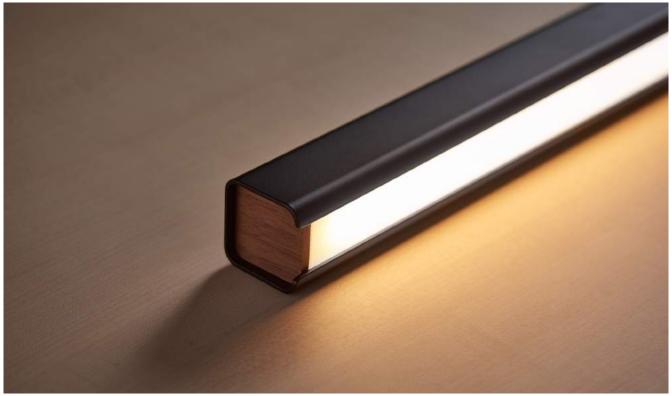

## MUMU 目木

Designer Dian has been mastering the artistry of woodworking for years. He's always had an appreciation towards the organic nature the material exhibits. In the MUMU pendant, he utilizes the coolness of metal married with an LED light source, and counter-balances this with the warmth of the wood on both ends of the pendant. The MUMU is available in two versions: Matt White with Beech and Matt Black with Walnut.

## Mumu Pendant 120

SLD-3981P

LED 32W (3000K, CRI 90, 2150lm)

built-in driver

Materials: steel, wood

Color: matt black w/ walnut (wood cap) matt pure white w/ beech (wood cap)

Canopy : M Back Plate : M

Measurement: inches