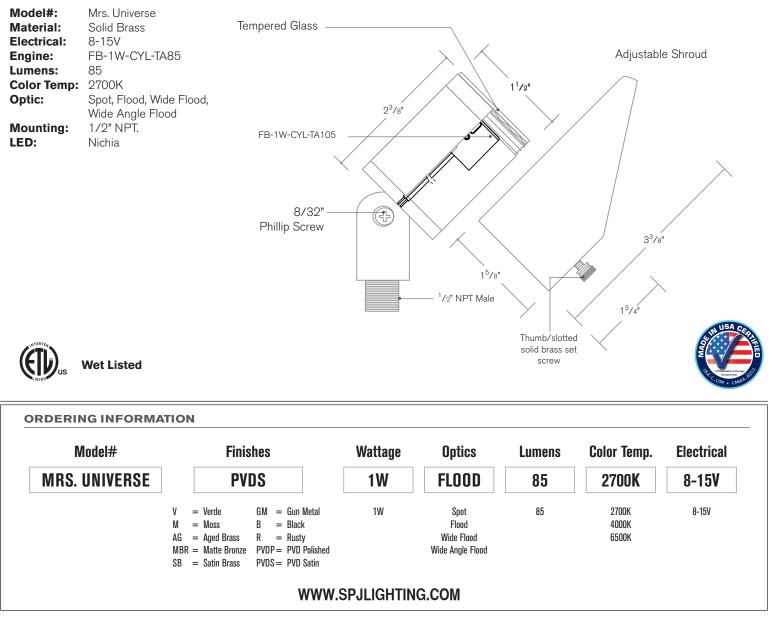

## SPECIFICATION FEATURES

| Finish:     | Our naturally etched finishes will withstand the test of time. All finishes are<br>individually treated insuring consistency. Our meticulous application results<br>in a fixture that truly becomes "a one of a kind". |
|-------------|------------------------------------------------------------------------------------------------------------------------------------------------------------------------------------------------------------------------|
| Electrical: | Available in 8-15V                                                                                                                                                                                                     |
| Labels:     | ETL Standard Wet Label<br>C-ETL                                                                                                                                                                                        |

## DESCRIPTION