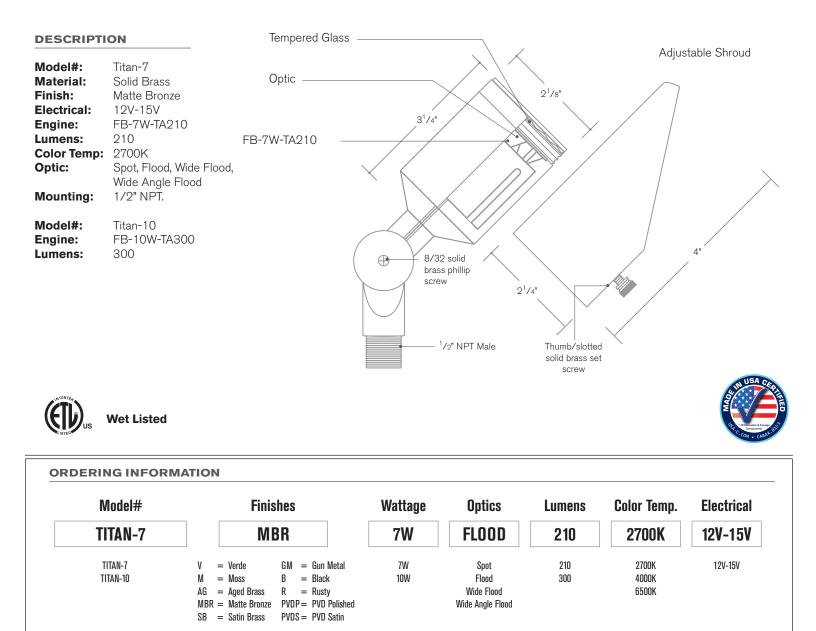

Model: Titan-7 Titan-10

## SPECIFICATION FEATURES

| Finish:     | Our naturally etched finishes will withstand the test of time. All finishes are<br>individually treated insuring consistency. Our meticulous application results<br>in a fixture that truly becomes "a one of a kind". |
|-------------|------------------------------------------------------------------------------------------------------------------------------------------------------------------------------------------------------------------------|
| Electrical: | Available in 12V-15V                                                                                                                                                                                                   |
| Labels:     | ETL Standard Wet Label<br>C-ETL                                                                                                                                                                                        |