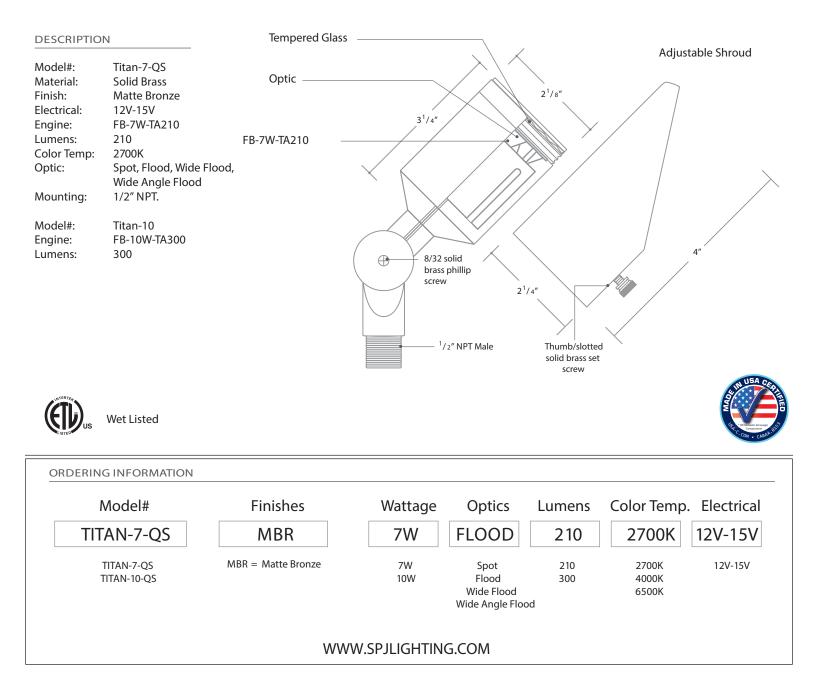

Model: Titan-7-QS Titan-10-QS

## SPECIFICATION FEATURES

| Finish:     | Our naturally etched finishes will withstand the test of time. All finishes are individually treated insuring consistency. Our meticulous application results in a fixture that truly becomes "a one of a kind". |
|-------------|------------------------------------------------------------------------------------------------------------------------------------------------------------------------------------------------------------------|
| Electrical: | Available in 12V-15V                                                                                                                                                                                             |
| Labels:     | ETL Standard Wet Label<br>C-ETL                                                                                                                                                                                  |