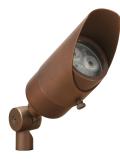

Model: Titan-7-QS Titan-10-QS

## **Directional Light**

## SPECIFICATION FEATURES

| Finish:     | Our naturally etched finishes will withstand the test of time. All finishes are individually treated insuring consistency. Our meticulous application results in a fixture that truly becomes "a one of a kind". |
|-------------|------------------------------------------------------------------------------------------------------------------------------------------------------------------------------------------------------------------|
| Electrical: | Available in 12V-15V                                                                                                                                                                                             |
| Labels:     | ETL Standard Wet Label<br>C-ETL                                                                                                                                                                                  |