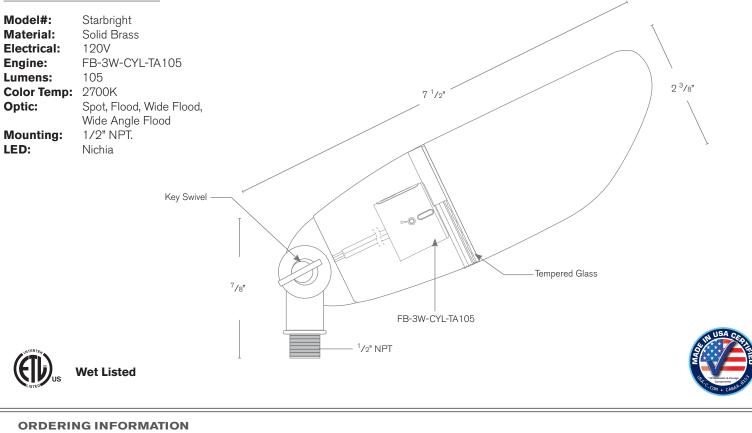

## **SPECIFICATION FEATURES**

| Finish:     | Our naturally etched finishes will withstand the test of time. All finishes are<br>individually treated insuring consistency. Our meticulous application results<br>in a fixture that truly becomes "a one of a kind". |
|-------------|------------------------------------------------------------------------------------------------------------------------------------------------------------------------------------------------------------------------|
| Electrical: | Available in 120V                                                                                                                                                                                                      |
| Labels:     | ETL Standard Wet Label<br>C-ETL                                                                                                                                                                                        |

## DESCRIPTION