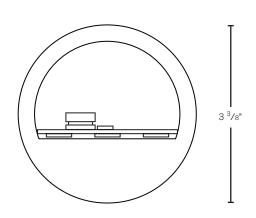

## **DESCRIPTION**

Model#: SPJ18-03 Material: Solid Brass

**Engine:** FB-MM1-TA-1W-LED

Optic: Spot, Flood,

Wide Flood, Wide Angle Flood

**Color Temp:** 2700K **Electrical:** 9-15V

**Wet Listed** 

| Model#   | Finishes                                                                                                                                       | Wattage | Lumens | Color Temp.             | Electrica     |
|----------|------------------------------------------------------------------------------------------------------------------------------------------------|---------|--------|-------------------------|---------------|
| SPJ18-03 | PVDS                                                                                                                                           | 2W      | 125    | 2700K                   | 9-15 <b>V</b> |
|          | V = Verde GM = Gun Metal M = Moss B = Black AG = Aged Brass R = Rusty MBR = Matte Bronze PVDP = PVD Polished SB = Satin Brass PVDS = PVD Satin | 2W      | 125    | 2700K<br>4000K<br>6500K | 9-15V         |