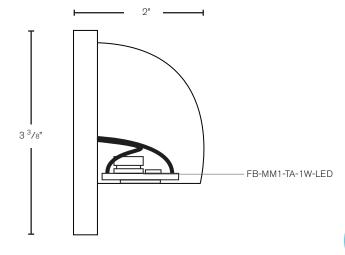

## **DESCRIPTION**

Model#: SPJ18-03 Material: Solid Brass

**Engine:** FB-MM1-TA-1W-LED

Optic: Spot, Flood,

Wide Flood, Wide Angle Flood

**Color Temp:** 2700K **Electrical:** 9-15V

**Wet Listed** 

| Model#   | Finishes                                                                                                                                       | Wattage | Lumens | Color Temp.             | Electrica     |
|----------|------------------------------------------------------------------------------------------------------------------------------------------------|---------|--------|-------------------------|---------------|
| SPJ18-03 | PVDS                                                                                                                                           | 2W      | 125    | 2700K                   | 9-15 <b>V</b> |
|          | V = Verde GM = Gun Metal M = Moss B = Black AG = Aged Brass R = Rusty MBR = Matte Bronze PVDP = PVD Polished SB = Satin Brass PVDS = PVD Satin | 2W      | 125    | 2700K<br>4000K<br>6500K | 9-15V         |