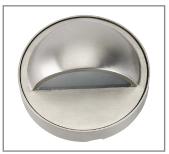

## **Surface Mount**

## **DESCRIPTION**

Model#: SPJ18-03 Material: Solid Brass

**Engine:** FB-MM1-TA-1W-LED

Optic: Spot, Flood,

Wide Flood, Wide Angle Flood

**Color Temp:** 2700K **Electrical:** 9-15V

**Wet Listed** 

| Model#   | Finishes                                                                                                                                       | Wattage | Lumens | Color Temp.             | Electrica     |
|----------|------------------------------------------------------------------------------------------------------------------------------------------------|---------|--------|-------------------------|---------------|
| SPJ18-03 | PVDS                                                                                                                                           | 2W      | 125    | 2700K                   | 9-15 <b>V</b> |
|          | V = Verde GM = Gun Metal M = Moss B = Black AG = Aged Brass R = Rusty MBR = Matte Bronze PVDP = PVD Polished SB = Satin Brass PVDS = PVD Satin | 2W      | 125    | 2700K<br>4000K<br>6500K | 9-15V         |