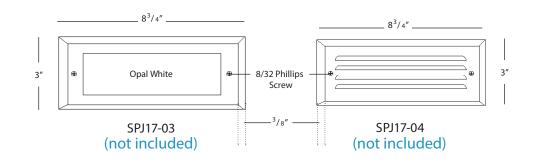

### **DESCRIPTION**

SPJ17-FB-LG-BOX Model#:

Mounting: Recessed

FB-2WREC-TA-5-B-2700K Engine:

Color Temp: 2700k Electrical: 9-15V, 120V Lumens: 125

LED: Nichia