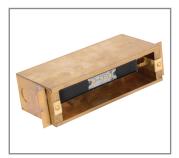

Model: SPJ17-FB-LG-BOX

Finish: Raw Brass

# Step Light Recessed

### **DESCRIPTION**

SPJ17-FB-LG-BOX Model#:

Mounting: Recessed

FB-2WREC-TA-5-B-2700K Engine:

Color Temp: 2700k Electrical: 9-15V, 120V Lumens: 125

LED: Nichia