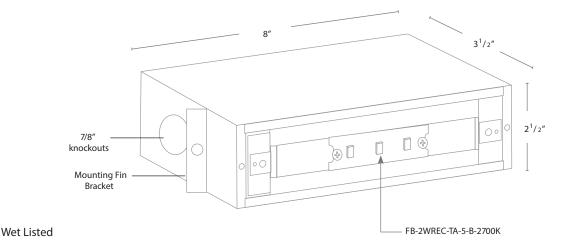

### **DESCRIPTION**

SPJ17-FB-LG-BOX Model#:

Mounting: Recessed

FB-2WREC-TA-5-B-2700K Engine:

Color Temp: 2700k Electrical: 9-15V, 120V Lumens: 125

LED: Nichia