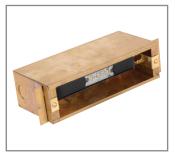

Model: SPJ17-FB-LG-BOX-QS

Finish: Raw Brass

### DESCRIPTION

SPJ17-FB-LG-BOX-QS Model#:

Mounting: Recessed

FB-2WREC-TA-5-B-2700K Engine:

Color Temp: 2700k Electrical: 9-15V, 120V Lumens: 125 LED: Nichia

120V

4000K

6500K