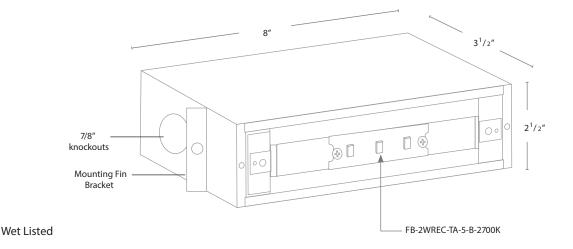

### DESCRIPTION

SPJ17-FB-LG-BOX-QS Model#:

Mounting: Recessed

FB-2WREC-TA-5-B-2700K Engine:

Color Temp: 2700k Electrical: 9-15V, 120V Lumens: 125 LED: Nichia

120V

4000K

6500K