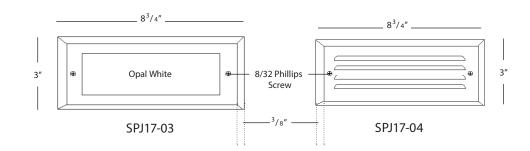

## ORDERING INFORMATION

Model# Cover **Finishes** Color Temp. Electrical Wattage Lumens SPJ17-FB-LG-BOX SPJ17-03 **RC** 2W 125 2700K 9-15V SPJ17-03 = Frost Acrylic Window RC = Raw Copper 2W 125 2700K 9-15V

MBR = Matte Bronze

WWW.SPJLIGHTING.COM

SPJ17-04= Louvre