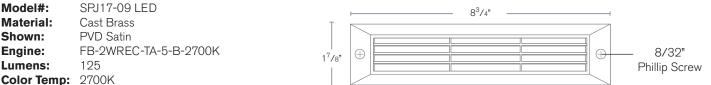

Model: SPJ17-09 LED

**DESCRIPTION** 

Model#:

Material:

Shown:

Engine:

Lumens:

Electrical:

# Forever Bright

Finish:

## SPJ17-09-OW

| Model#<br>SPJ17-09 LED | Finishes                                                                                                                                               | Wattage | Lumens<br>125 | Color Temp. 2700K       | Electrical<br>9-15 <b>V</b> |
|------------------------|--------------------------------------------------------------------------------------------------------------------------------------------------------|---------|---------------|-------------------------|-----------------------------|
|                        | PVDS                                                                                                                                                   | 2W      |               |                         |                             |
|                        | V = Verde GM = Gun Metal   M = Moss B = Black   AG = Aged Brass R = Rusty   MBR = Matte Bronze PVDP = PVD Polished   SB = Satin Brass PVDS = PVD Satin | 2W      | 125           | 2700K<br>4000K<br>6500K | 9-15V<br>120V               |