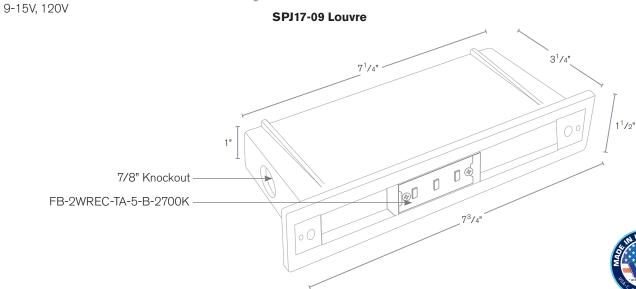

Model: SPJ17-09 LED

**DESCRIPTION** 

Model#:

Material:

Shown:

Engine:

Lumens:

Electrical:

# Forever Bright

Finish: