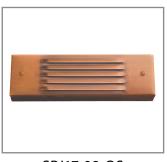

Model: SPJ17-08-QS Finish: Matte Bronze

## DESCRIPTION

| Model#:     | SPJ17-08-QS           |
|-------------|-----------------------|
| Mounting:   | Surface               |
| Engine:     | FB-2WREC-TA-5-B-2700K |
| Color Temp: | 2700k                 |
| Electrical: | 9-15V                 |
| Lumens:     | 125                   |
| LED :       | Nichia                |