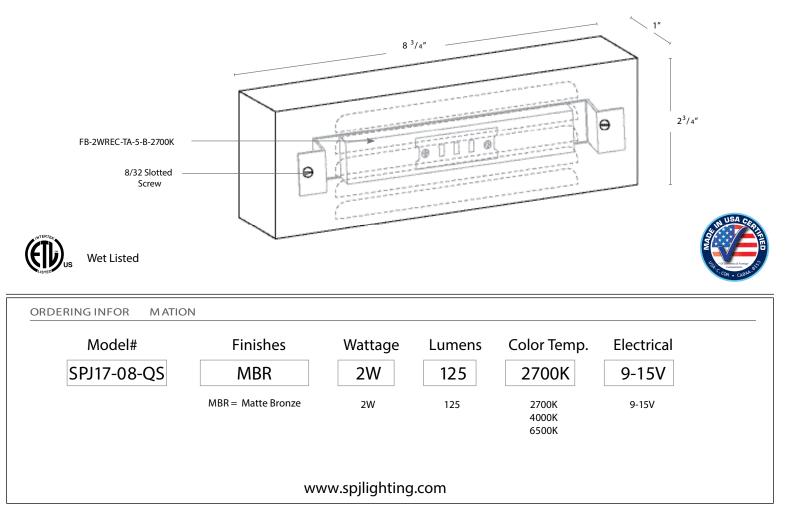

Model: SPJ17-08-QS Finish: Matte Bronze

## DESCRIPTION

| Model#:     | SPJ17-08-QS           |
|-------------|-----------------------|
| Mounting:   | Surface               |
| Engine:     | FB-2WREC-TA-5-B-2700K |
| Color Temp: | 2700k                 |
| Electrical: | 9-15V                 |
| Lumens:     | 125                   |
| LED :       | Nichia                |