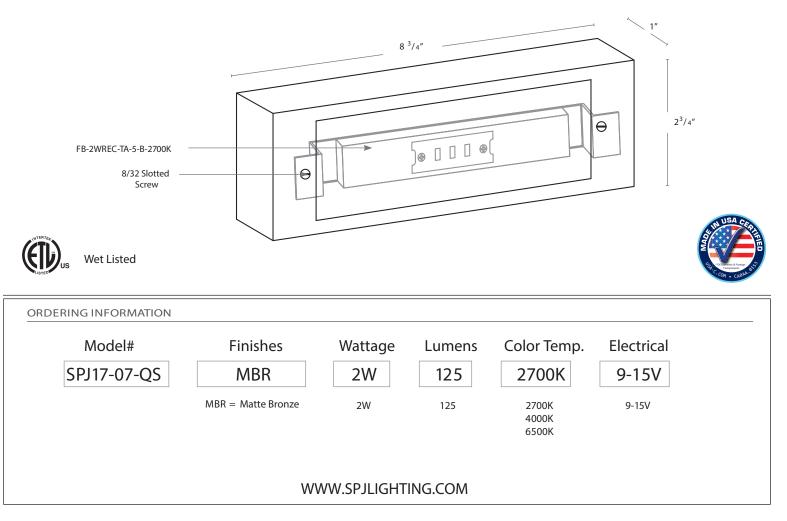

Model: SPJ17-07-QS Finish: Matte Bronze

## SPECIFICATION FEATURES

| Finish:     | Our naturally etched finishes will withstand the test of time. All finishes are individually treated insuring consistency. Our meticulous application results in a fixture that truly becomes "a one of a kind". |
|-------------|------------------------------------------------------------------------------------------------------------------------------------------------------------------------------------------------------------------|
| Electrical: | Available in 9-15V                                                                                                                                                                                               |
| Labels:     | ETL Standard Wet Label<br>C-ETL                                                                                                                                                                                  |

## DESCRIPTION

| Model#:     | SPJ17-07-QS           |
|-------------|-----------------------|
| Mounting:   | Surface               |
| Engine:     | FB-2WREC-TA-5-B-2700K |
| Color Temp: | 2700k                 |
| Electrical: | 9-15V                 |
| Lumens:     | 125                   |
| LED:        | Nichia                |