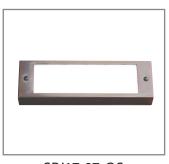

Model: SPJ17-07-QS Finish: Matte Bronze

## Step Light Surface

## DESCRIPTION

| Model#:     | SPJ17-07-QS           |
|-------------|-----------------------|
| Mounting:   | Surface               |
| Engine:     | FB-2WREC-TA-5-B-2700K |
| Color Temp: | 2700k                 |
| Electrical: | 9-15V                 |
| Lumens:     | 125                   |
| LED:        | Nichia                |