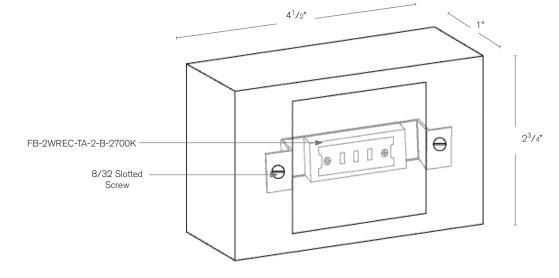

#### **DESCRIPTION**

Model#: SPJ17-05 Mounting: Surface

**Engine:** FB-2WREC-TA-2-B-2700K

Color Temp: 2700k Electrical: 9-15V Lumens: 125 LED: Nichia

**Wet Listed** 