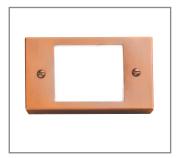

Model: **SPJ17-05**Finish: Matte Bronze

## **Step Light Surface**

#### **DESCRIPTION**

Model#: SPJ17-05 Mounting: Surface

**Engine:** FB-2WREC-TA-2-B-2700K

Color Temp: 2700k Electrical: 9-15V Lumens: 125 LED: Nichia

**Wet Listed** 