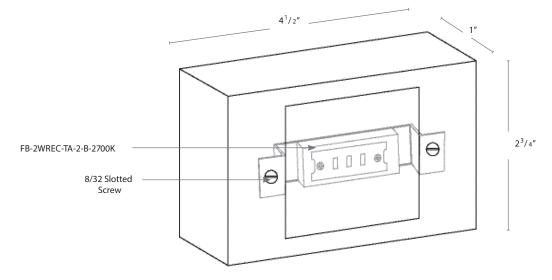

## **DESCRIPTION**

Model#: SPJ17-05-QS Mounting: Surface

Engine: FB-2WREC-TA-2-B-2700K

Color Temp: 2700k Electrical: 9-15V Lumens: 125 LED: Nichia

Wet Listed

| RING INFORMATION |                    |         |        |                         |            |
|------------------|--------------------|---------|--------|-------------------------|------------|
| Model#           | Finishes           | Wattage | Lumens | Color Temp.             | Electrical |
| SPJ17-05-QS      | MBR                | 2W      | 125    | 2700K                   | 9-15V      |
|                  | MBR = Matte Bronze | 2W      | 125    | 2700K<br>4000K<br>6500K | 9-15V      |