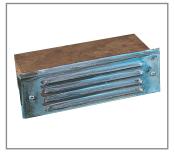

Model: SPJ17-04 Finish: Verde

## Step Light Recessed Louver

**DESCRIPTION** 

Model#: SPJ17-04