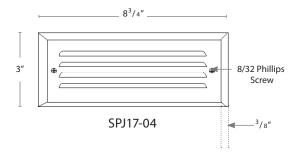

Model: SPJ17-04 Finish: Verde

## Step Light Recessed Louver

**DESCRIPTION** 

Model#: SPJ17-04