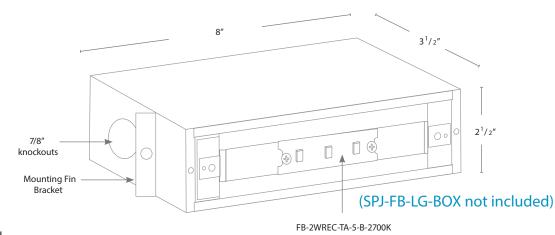

Model: SPJ17-04 Finish: Verde

# Forever Bright

### **SPECIFICATION FEATURES**

Finish:

Our naturally etched finishes will withstand the test of time. All finishes are individually treated insuring consistency. Our meticulous application results

in a fixture that truly becomes "a one of a kind".

Labels:

ETL Standard Wet Label

C-ETL

## Step Light Recessed Louver

**DESCRIPTION** 

Model#: SPJ17-04









#### ORDERING INFORMATION

Model#

**Finishes** 

SPJ17-04

= Verde GM = Gun Metal M = MossB = BlackR = Rusty AG = Aged Brass MBR= Matte Bronze PVDP = PVD Polished PVDS = PVD Satin RB = Raw Brass

WWW.SPJLIGHTING.COM