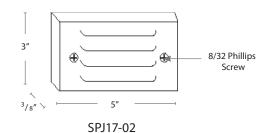

Model: SPJ17-02 Finish: Matte Bronze

## Step Light Recessed Louver

**DESCRIPTION** 

Model#: SPJ17-02

Model#

Wet Listed

Finishes

SPJ17-02

**MBR** 