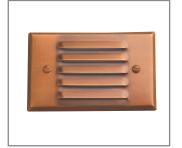

Model: SPJ17-02 Finish: Matte Bronze

## Step Light Recessed Louver

**DESCRIPTION** 

Model#: SPJ17-02

Model#

Wet Listed

Finishes

SPJ17-02

**MBR** 