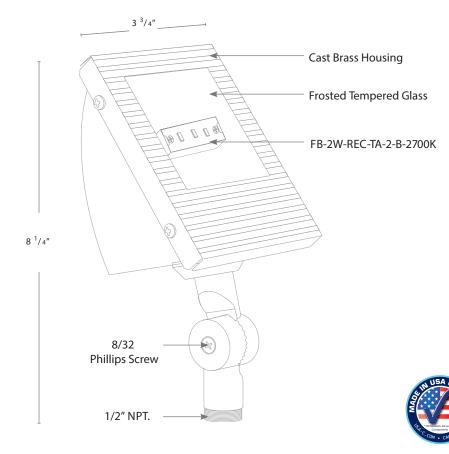

## **DESCRIPTION**

Model#: SPJ15-06CB Material: **Cast Brass** 9-15V Electrical:

FB-2W-REC-TA-2-B-2700K Engine:

Lumens: Color Temp: 2700K Mounting: 1/2" NPT.

Options: 4.5W Sandwich (12v or 120v)

LED: Nichia