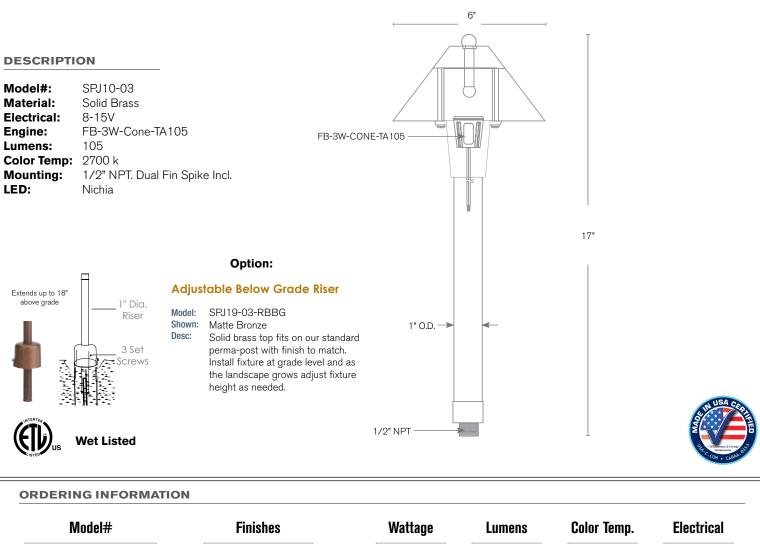

s application results<br>in a fixture that truly becomes "a one of a kind". |
|-------------|------------------------------------------------------------------------------------------------------------------------------------------------------------------------------------------------------------------------|
| Electrical: | Available in 8-15V                                                                                                                                                                                                     |
| Labels:     | ETL Standard Wet Label<br>C-ETL                                                                                                                                                                                        |

## Path / Area Light