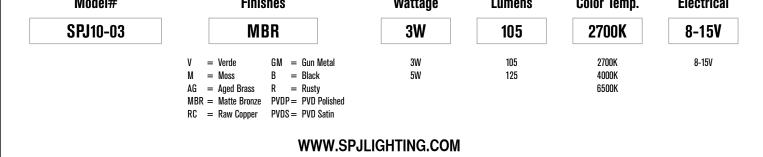

application results<br>in a fixture that truly becomes "a one of a kind". |
|-------------|------------------------------------------------------------------------------------------------------------------------------------------------------------------------------------------------------------------------|
| Electrical: | Available in 8-15V                                                                                                                                                                                                     |
| Labels:     | ETL Standard Wet Label<br>C-ETL                                                                                                                                                                                        |

## Path / Area Light