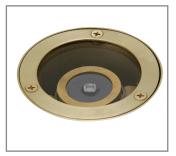

Model: SPJ-MW1000-CP

Finish: Satin Brass

**Well Light** 

**Lens:** Clear UV Rated Acrylic

**Housing:** Solid brass

**Trim:** Solid brass

**Electrical:** Available in 8-15v, 12-15v or 120v

Labels: ETL Standard Wet Label

C-ETL

Interior Wood Installation

TOP VIEW