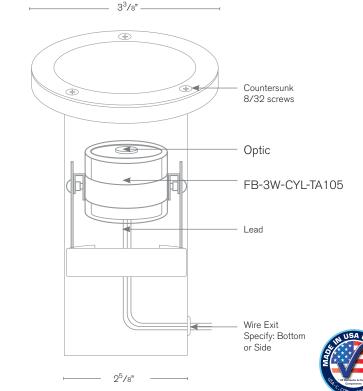

**Lens:** Clear UV Rated Acrylic

**Housing:** Solid brass

**Trim:** Solid brass

**Electrical:** Available in 8-15v, 12-15v or 120v

Labels: ETL Standard Wet Label

C-ETL

Interior Wood Installation

TOP VIEW

## **DESCRIPTION**

Model#: SPJ-MW1000-CP
Material: Solid Brass
Color Temp: 2700K

Optic: Spot, Flood, Wide Flood,

Wide Angle Flood

 Description
 Lamp
 Electrical
 Lumens

 FB-3W-CYL-TA105
 8-15v
 105

 FB-5W-CYL-TA125
 8-15v
 125

 FB-7W-CYL-TA210
 12-15v, 120v
 210

 FB-10W-CYL-TA300
 12-15v, 120v
 300

**Mounting:** In-Ground (concrete pour housing)

**LED:** Nichia

Adjustable

Beam Angle: 0-40 Degree

**Wet Listed** 