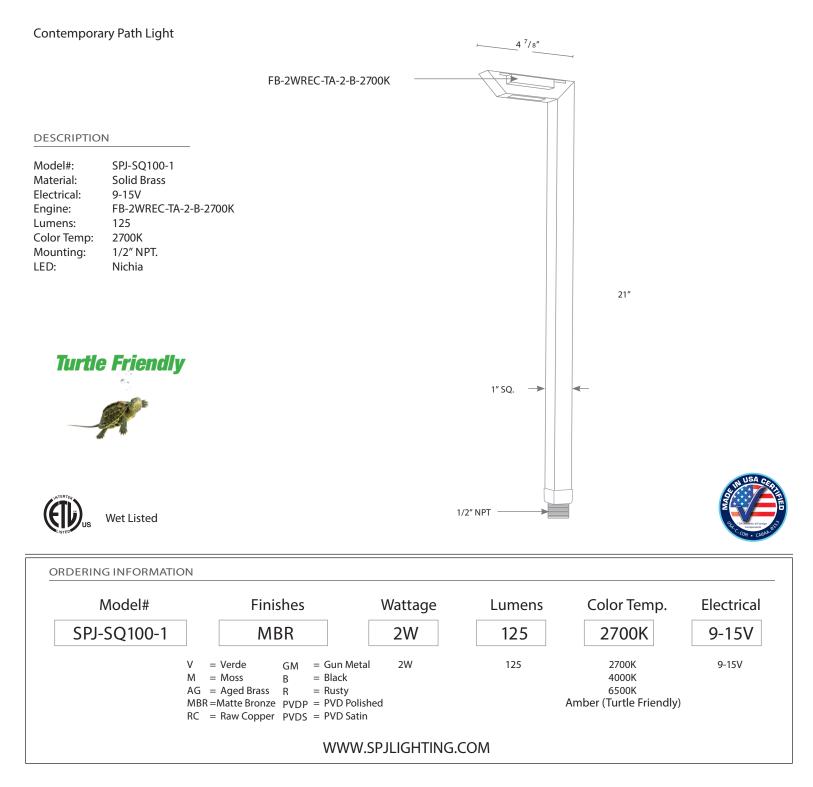

## SPECIFICATION FEATURES

| Finish:     | Our naturally etched finishes will withstand the test of time. All finishes are individually treated insuring consistency. Our meticulous application results in a fixture that truly becomes "a one of a kind". |
|-------------|------------------------------------------------------------------------------------------------------------------------------------------------------------------------------------------------------------------|
| Electrical: | Available in 9-15V                                                                                                                                                                                               |
| Labels:     | ETL Standard Wet Label<br>C-ETL                                                                                                                                                                                  |