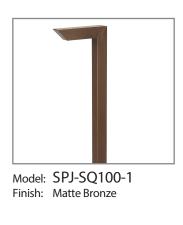

## SPECIFICATION FEATURES

| Finish:     | Our naturally etched finishes will withstand the test of time. All finishes are individually treated insuring consistency. Our meticulous application results in a fixture that truly becomes "a one of a kind". |
|-------------|------------------------------------------------------------------------------------------------------------------------------------------------------------------------------------------------------------------|
| Electrical: | Available in 9-15V                                                                                                                                                                                               |
| Labels:     | ETL Standard Wet Label<br>C-ETL                                                                                                                                                                                  |