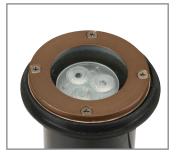

Model: SPJ-MW1000-P-RB-QS Finish: Matte Bronze

Well Light (Shroud Option)

## **DESCRIPTION**

Model#: SPJ-MW1000-P-RB-QS

Material: Solid Brass Color Temp: 2750K

Optic: Spot, Flood, Wide Flood,

Wide Angle Flood

Electrical: 8-15V, 12V-15V
Engines: FB-3W-CYL-TA105
FB-5W-CYL-TA125

FB-7W-CYL-TA210 FB-10W-CYL-TA300