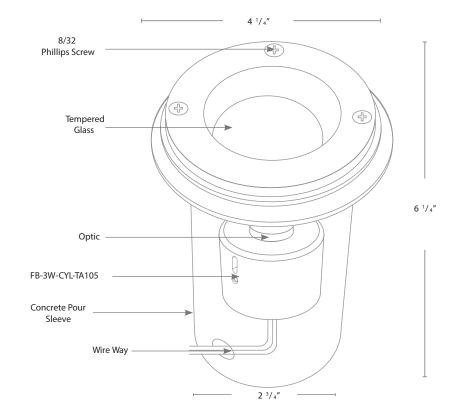

## **DESCRIPTION**

Model#: SPJ-MW1000-P-RB-QS

Material: Solid Brass Color Temp: 2750K

Optic: Spot, Flood, Wide Flood,

Wide Angle Flood

Electrical: 8-15V, 12V-15V
Engines: FB-3W-CYL-TA105
FB-5W-CYL-TA125

FB-7W-CYL-TA210 FB-10W-CYL-TA300