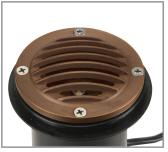

## Well Light (Grate Option)

### DESCRIPTION

Model: **SPJ-MW1000-P-GR** Finish: Matte Bronze