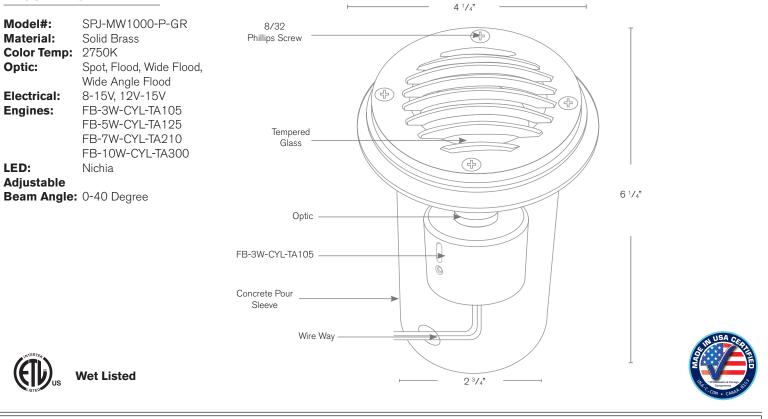

Model: **SPJ-MW1000-P-GR** Finish: Matte Bronze

## Well Light (Grate Option)

#### SPECIFICATION FEATURES

| Finish:     | Our naturally etched finishes will withstand the test of time. All finishes are<br>individually treated insuring consistency. Our meticulous application results<br>in a fixture that truly becomes "a one of a kind". |
|-------------|------------------------------------------------------------------------------------------------------------------------------------------------------------------------------------------------------------------------|
| Electrical: | Available in 8-15V and 12V-15V                                                                                                                                                                                         |
| Labels:     | ETL Standard Wet Label                                                                                                                                                                                                 |

#### ORDERING INFORMATION

| Model#          | Finishes<br>MBR                                                                    |                                                                                     | Wattage<br>3W         | Optics<br>FLOOD                                 | Lumens<br>105            | Color Temp.<br>2700K    | Electrical<br>8-15V |
|-----------------|------------------------------------------------------------------------------------|-------------------------------------------------------------------------------------|-----------------------|-------------------------------------------------|--------------------------|-------------------------|---------------------|
| SPJ-WM1000-P-GR |                                                                                    |                                                                                     |                       |                                                 |                          |                         |                     |
|                 | V = Verde<br>M = Moss<br>AG = Aged Brass<br>MBR = Matte Bronze<br>SB = Satin Brass | GM = Gun Metal<br>B = Black<br>R = Rusty<br>PVDP = PVD Polished<br>PVDS = PVD Satin | 3W<br>5W<br>7W<br>10W | Spot<br>Flood<br>Wide Flood<br>Wide Angle Flood | 105<br>125<br>210<br>300 | 2700K<br>4000K<br>6500K | 8-15V<br>12V-15V    |
|                 |                                                                                    | www.s                                                                               | Spjlightin            | G.COM                                           |                          |                         |                     |