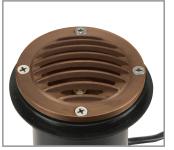

Model: SPJ-MW1000-P-GR-QS

Finish: Matte Bronze

## Well Light (Grate Option)

## **DESCRIPTION**

Model#: SPJ-MW1000-P-GR-QS

Material: Solid Brass Color Temp: 2750K

Optic: Spot, Flood, Wide Flood,

Wide Angle Flood

Electrical: 8-15V, 12V-15V
Engines: FB-3W-CYL-TA105
FR-5W-CYL-TA125

FB-5W-CYL-TA125 FB-7W-CYL-TA210 FB-10W-CYL-TA300