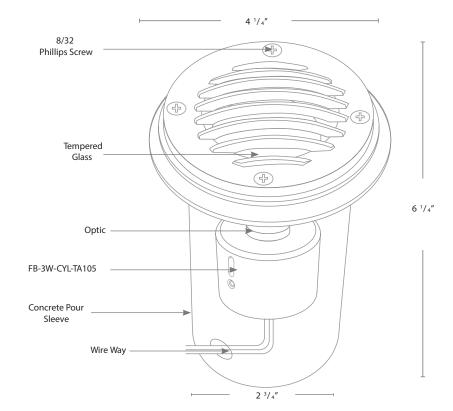

## **DESCRIPTION**

Model#: SPJ-MW1000-P-GR-QS

Material: Solid Brass Color Temp: 2750K

Optic: Spot, Flood, Wide Flood,

Wide Angle Flood

Electrical: 8-15V, 12V-15V
Engines: FB-3W-CYL-TA105
FR-5W-CYL-TA125

FB-5W-CYL-TA125 FB-7W-CYL-TA210 FB-10W-CYL-TA300

LED: Nichia

Adjustable

Beam Angle: 0-40 Degree

Wet Listed

| Model#             | Finishes           | Wattage     | Optics              | Lumens     | Color Temp.    | Electrical |
|--------------------|--------------------|-------------|---------------------|------------|----------------|------------|
| SPJ-WM1000-P-GR-QS | MBR                | 3W          | FLOOD               | 105        | 2700K          | 8-15V      |
|                    | MBR = Matte Bronze | 3W          | Spot                | 105        | 2700K          | 8-15V      |
|                    |                    | 5W<br>7W    | Flood<br>Wide Flood | 125<br>210 | 4000K<br>6500K | 12V-15V    |
|                    |                    | 7 VV<br>10W | Wide Angle Flood    | 300        | 0300K          |            |