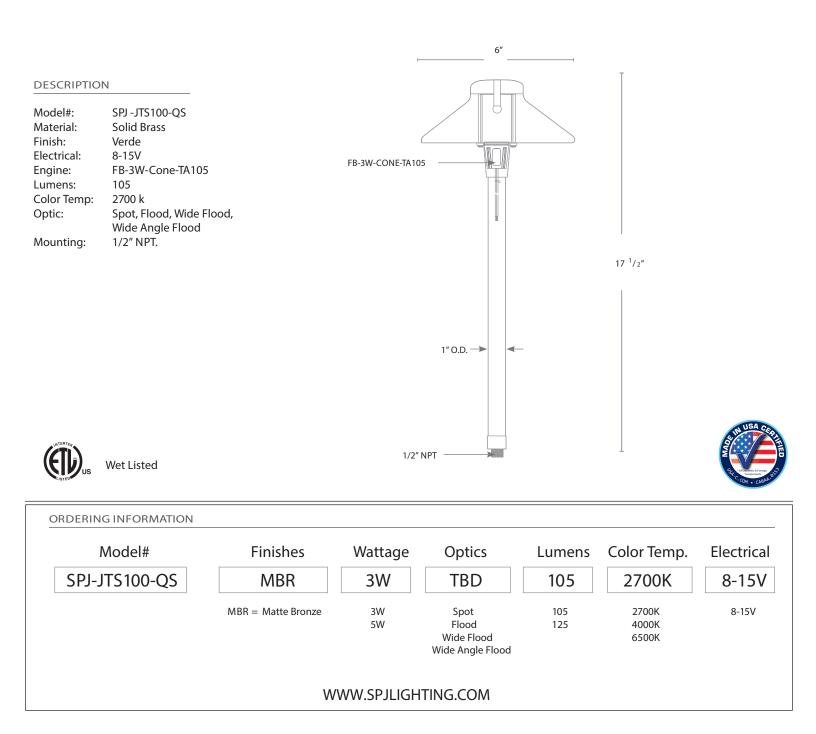

nsistency. Our meticulous application results in a fixture that truly becomes "a one of a kind". |
|-------------|------------------------------------------------------------------------------------------------------------------------------------------------------------------------------------------------------------------|
| Electrical: | Available in 8-15V                                                                                                                                                                                               |
| Labels:     | ETL Standard Wet Label<br>C-ETL                                                                                                                                                                                  |

Path / Area Light