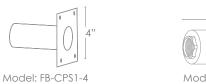

Model: SPJ-GDG-30W-SQ

Finish: PVD Graphite

# Forever Bright



### **SPECIFICATION FEATURES**

Finish:

Our naturally etched finishes will withstand the test of time. All finishes are individually treated insuring consistency. Our meticulous application results

in a fixture that truly becomes "a one of a kind".

Electrical:

Available in 8-15V or 120V

Labels:

ETL Standard Wet Label

C-ETL

### Concrete Pour Sleeves

## The Versatile GDG Series



### **DESCRIPTION**

Model#: SPJ-GDG-30W-SQ FB-3W-CYL-TA105 **Engine:** 

Lumens: 105 Optic: Spot, Flood,

Wide Flood, Wide Angle Flood

Color Temp: 2700K **Electrical:** 8-15V, 120V LED: Nichia









**Wet Listed** 

| Model#<br>SPJ-GDG-30W-SQ | Finishes                             | Wattage |                  | Lumens<br>105 | Color Temp. 2700K | Electrical<br>8-15V |
|--------------------------|--------------------------------------|---------|------------------|---------------|-------------------|---------------------|
|                          | PVDG                                 | 3W      |                  |               |                   |                     |
|                          | V = Verde B = Black                  | 1W      | Spot             | 85            | 2700K             | 8-15V               |
|                          | M = Moss $R = Rusty$                 | 3W      | Flood            | 105           | 4000K             | 120V                |