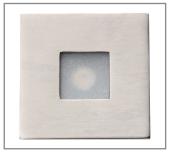

Model: SPJ-GDG-30W-SQ

Finish: PVD Graphite

### **DESCRIPTION**

Model#: SPJ-GDG-30W-SQ FB-3W-CYL-TA105 **Engine:** 

Lumens: 105 Optic: Spot, Flood,

Wide Flood, Wide Angle Flood

Color Temp: 2700K **Electrical:** 8-15V, 120V LED: Nichia

**Wet Listed** 