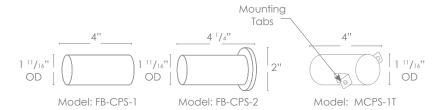

Model: SPJ-GDG-30W-SQ

Finish: PVD Graphite

# Forever Bright



### **SPECIFICATION FEATURES**

Finish:

Our naturally etched finishes will withstand the test of time. All finishes are individually treated insuring consistency. Our meticulous application results

in a fixture that truly becomes "a one of a kind".

Electrical:

Available in 8-15V or 120V

Labels:

ETL Standard Wet Label

C-ETL

### Concrete Pour Sleeves

## The Versatile GDG Series



### **DESCRIPTION**

Model#: SPJ-GDG-30W-SQ FB-3W-CYL-TA105 **Engine:** 

Lumens: 105 Optic: Spot, Flood,

Wide Flood, Wide Angle Flood

Color Temp: 2700K **Electrical:** 8-15V, 120V LED: Nichia









**Wet Listed** 

| Model#<br>SPJ-GDG-30W-SQ | Finishes                             | Wattage |                  | Lumens<br>105 | Color Temp. 2700K | Electrical<br>8-15V |
|--------------------------|--------------------------------------|---------|------------------|---------------|-------------------|---------------------|
|                          | PVDG                                 | 3W      |                  |               |                   |                     |
|                          | V = Verde B = Black                  | 1W      | Spot             | 85            |