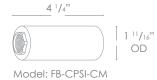

Model: SPJ-GDG-30W-SQ

Finish: PVD Graphite

# Forever Bright



### **SPECIFICATION FEATURES**

Finish:

Our naturally etched finishes will withstand the test of time. All finishes are individually treated insuring consistency. Our meticulous application results

in a fixture that truly becomes "a one of a kind".

Electrical:

Available in 8-15V or 120V

Labels:

ETL Standard Wet Label

C-ETL

### Concrete Pour Sleeves

## The Versatile GDG Series



### **DESCRIPTION**

Model#: SPJ-GDG-30W-SQ FB-3W-CYL-TA105 **Engine:** 

Lumens: 105 Optic: Spot, Flood,

Wide Flood, Wide Angle Flood

Color Temp: 2700K **Electrical:** 8-15V, 120V LED: Nichia









**Wet Listed** 

| Model#<br>SPJ-GDG-30W-SQ | Finishes                             | Wattage |                  | Lumens<br>105 | Color Temp. 2700K | Electrical<br>8-15V |
|--------------------------|--------------------------------------|---------|------------------|---------------|-------------------|---------------------|
|                          | PVDG                                 | 3W      |                  |               |                   |                     |
|                          | V = Verde B = Black                  | 1W      | Spot             | 85            | 2700K             | 8-15V               |
|                          | M = Moss $R = Rusty$                 | 3W      | Flood            | 105           | 4000K             | 120V                |
|