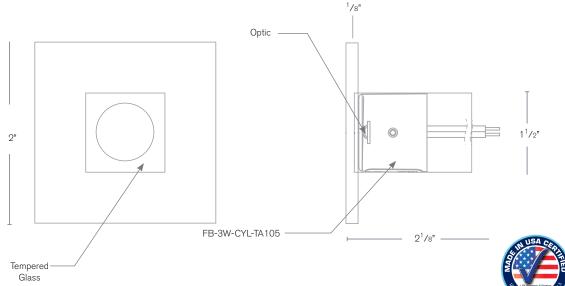

### **DESCRIPTION**

Model#: SPJ-GDG-30W-SQ FB-3W-CYL-TA105 **Engine:** 

Lumens: 105 Optic: Spot, Flood,

Wide Flood, Wide Angle Flood

Color Temp: 2700K **Electrical:** 8-15V, 120V LED: Nichia

**Wet Listed** 