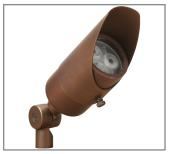

## **DESCRIPTION**

Model#:SRJ-Alpha12Material:Solid BrassFinish:Matte BronzeElectrical:12V-15VEngine:FB-12W-TA550

**Lumens:** 550 **Color Temp:** 2700K

Optic: Spot, Flood, Wide Flood,

Wide Angle Flood

Mounting: 1/2" NPT.