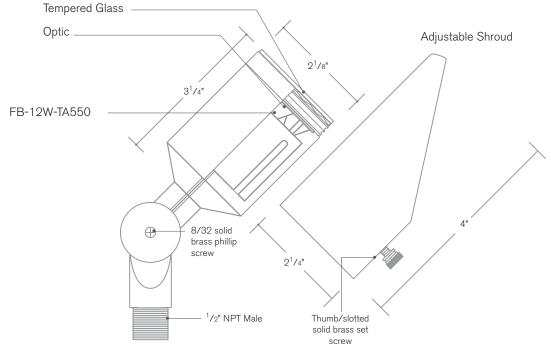

## **DESCRIPTION**

Model#:SRJ-Alpha12Material:Solid BrassFinish:Matte BronzeElectrical:12V-15VEngine:FB-12W-TA550

**Lumens:** 550 **Color Temp:** 2700K

Optic: Spot, Flood, Wide Flood,

Wide Angle Flood

Mounting: 1/2" NPT.