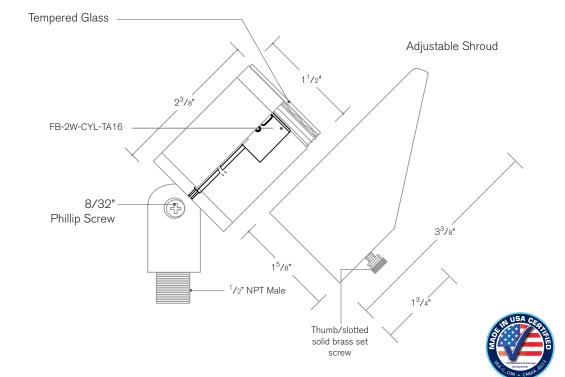

### **DESCRIPTION**

Model#: Mr. Universe
Material: Solid Brass
Finish: Matte Bronze
Electrical: 8-15V

**Engine:** FB-2W-CYL-TA16

**Lumens:** 135 **Color Temp:** 2700K

Optic: Spot, Flood, Wide Flood,

Wide Angle Flood

Mounting: 1/2" NPT.

**Wet Listed** 